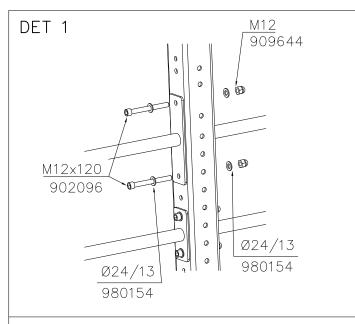

|     |             |     |                                       |     |           |     |          |     |                | $\square$ |
| ठ्               |                                                                                         |     |             |     |                                       |     |           |     |          |     |                |           |

Copyright Lappset Group Ltd



### Q13471

DATE:

7.12.2022

725





1pcs 500x3290x200 3pcs 500x500x200



685

Copyright Lappset Group Ltd



## Q13471

DATE: 7.12.2022

4Δ



# **LAPPSET**® SISU

### Q13471

7.12.2022





5900



**ELAPPSET**® SISU

Q13471

DATE:

7.12.2022





# **ELAPPSET**® SISU

#### Q13471

DATE: 7.12.2022

6A