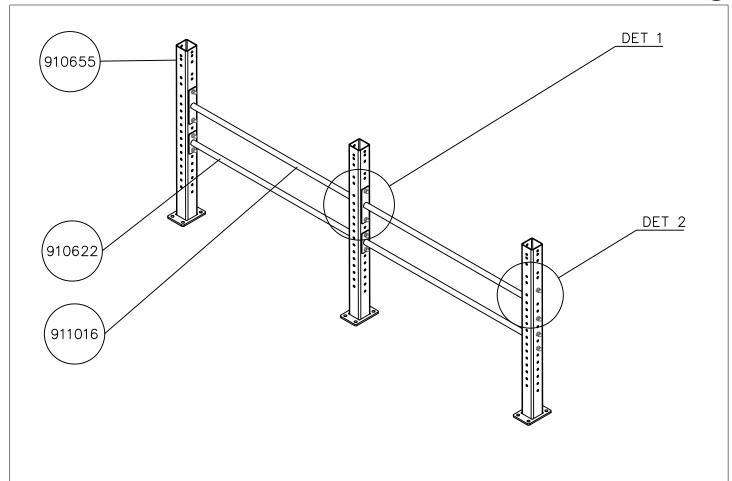

# Q13471

Q13471

DATE: 7.12.2022

|                  |                                                                                         |     |             |     | DAT                                   | E:  | 7.12.2022 |     |          |     |                | J         |
|------------------|-----------------------------------------------------------------------------------------|-----|-------------|-----|---------------------------------------|-----|-----------|-----|----------|-----|----------------|-----------|
|                  | 702341                                                                                  | PCS | 902096      | PCS | 902454                                | PCS | 902564    | PCS | 904450   | PCS | 909107         | PCS       |
|                  | LAPPSET Group Ltdl<br>House 17<br>9611 MINAMENI<br>FINAMENI                             | 1   |             | 4   | · · · · · · · · · · · · · · · · · · · | 4   |           | 2   |          | 12  |                | 8         |
|                  | 123456<br>123456<br>15309<br>1500<br>1500<br>1500<br>1500<br>1500<br>1500<br>1500<br>15 |     | 0           |     |                                       |     |           |     |          |     | O MANAGEMENT   |           |
|                  | 90x50                                                                                   |     | M12x120     |     |                                       |     | 550       |     | M16x170  |     | M12x80         |           |
|                  | 909109                                                                                  | PCS | 909514      | PCS |                                       | PCS | 909644    | PCS | 910405   | PCS | 910415         | PCS       |
|                  |                                                                                         | 12  |             | 1   |                                       | 12  |           | 32  |          | 3   |                | 192       |
|                  | M12×40                                                                                  |     | 130x130x174 |     | M10x100                               |     | M12       |     | 90x90x30 |     | Ø16/12,5-14x17 |           |
|                  | 910622-217                                                                              |     | 910655-207  |     | 911016-217                            |     | 912127    | PCS | 980154   | PCS | P01986         | PCS       |
|                  |                                                                                         | 2   | ***         | 3   | <u>1</u>                              | 2   |           | 8   |          | 60  |                | 1         |
|                  |                                                                                         |     | <b>**</b>   |     | A                                     |     |           |     |          |     |                |           |
|                  | 1315                                                                                    |     | 90x90x1200  |     | 1315x240                              |     | M12x110   |     | Ø24/13   |     |                |           |
|                  | P01987                                                                                  | PCS |             | PCS |                                       | PCS |           | PCS |          | PCS |                | PCS       |
|                  |                                                                                         | 1   |             |     |                                       |     |           |     |          |     |                |           |
|                  |                                                                                         |     |             |     |                                       |     |           |     |          |     |                |           |
|                  |                                                                                         |     |             |     |                                       |     |           |     |          |     |                |           |
|                  |                                                                                         | PCS |             | PCS |                                       | PCS |           | PCS |          | PCS |                | PCS       |
|                  |                                                                                         |     |             |     |                                       |     |           |     |          |     |                |           |
|                  |                                                                                         |     |             |     |                                       |     |           |     |          |     |                |           |
|                  |                                                                                         |     |             |     |                                       |     |           |     |          |     |                |           |
|                  |                                                                                         | PCS |             | PCS |                                       | PCS |           | PCS |          | PCS |                | PCS       |
|                  |                                                                                         |     |             |     |                                       |     |           |     |          |     |                |           |
| Ltd              |                                                                                         |     |             |     |                                       |     |           |     |          |     |                |           |
| eroup            |                                                                                         | PCS |             | PCS |                                       | PCS |           | PCS |          | PCS |                | PCS       |
|                  |                                                                                         |     |             |     |                                       |     |           |     |          |     |                |           |
| bse              |                                                                                         |     |             |     |                                       |     |           |     |          |     |                | $\vdash$  |
| opyrigni Lappsei |                                                                                         |     |             |     |                                       |     |           |     |          |     |                |           |
| Jur              |                                                                                         |     |             |     |                                       |     |           |     |          |     |                |           |
| ع الار           |                                                                                         |     |             |     |                                       |     |           |     |          |     |                | $\square$ |
| ठ्               |                                                                                         |     |             |     |                                       |     |           |     |          |     |                |           |