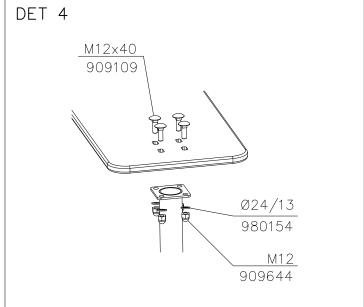

# Q13471

Q13471

DATE: 7.12.2022

|                  |                                                                                         |     |             |     | DAT                                   | E:  | 7.12.2022 |     |          |     |                | J         |
|------------------|-----------------------------------------------------------------------------------------|-----|-------------|-----|---------------------------------------|-----|-----------|-----|----------|-----|----------------|-----------|
|                  | 702341                                                                                  | PCS | 902096      | PCS | 902454                                | PCS | 902564    | PCS | 904450   | PCS | 909107         | PCS       |
|                  | LAPPSET Group Ltdl<br>House 17<br>9611 MINAMENI<br>FINAMENI                             | 1   |             | 4   | · · · · · · · · · · · · · · · · · · · | 4   |           | 2   |          | 12  |                | 8         |
|                  | 123456<br>123456<br>15309<br>1500<br>1500<br>1500<br>1500<br>1500<br>1500<br>1500<br>15 |     | 0           |     |                                       |     |           |     |          |     | O MANAGEMENT   |           |
|                  | 90x50                                                                                   |     | M12x120     |     |                                       |     | 550       |     | M16x170  |     | M12x80         |           |
|                  | 909109                                                                                  | PCS | 909514      | PCS |                                       | PCS | 909644    | PCS | 910405   | PCS | 910415         | PCS       |
|                  |                                                                                         | 12  |             | 1   |                                       | 12  |           | 32  |          | 3   |                | 192       |
|                  | M12×40                                                                                  |     | 130x130x174 |     | M10x100                               |     | M12       |     | 90x90x30 |     | Ø16/12,5-14x17 |           |
|                  | 910622-217                                                                              |     | 910655-207  |     | 911016-217                            |     | 912127    | PCS | 980154   | PCS | P01986         | PCS       |
|                  |                                                                                         | 2   | ***         | 3   | <u>1</u>                              | 2   |           | 8   |          | 60  |                | 1         |
|                  |                                                                                         |     | <b>**</b>   |     | A                                     |     |           |     |          |     |                |           |
|                  | 1315                                                                                    |     | 90x90x1200  |     | 1315x240                              |     | M12x110   |     | Ø24/13   |     |                |           |
|                  | P01987                                                                                  | PCS |             | PCS |                                       | PCS |           | PCS |          | PCS |                | PCS       |
|                  |                                                                                         | 1   |             |     |                                       |     |           |     |          |     |                |           |
|                  |                                                                                         |     |             |     |                                       |     |           |     |          |     |                |           |
|                  |                                                                                         |     |             |     |                                       |     |           |     |          |     |                |           |
|                  |                                                                                         | PCS |             | PCS |                                       | PCS |           | PCS |          | PCS |                | PCS       |
|                  |                                                                                         |     |             |     |                                       |     |           |     |          |     |                |           |
|                  |                                                                                         |     |             |     |                                       |     |           |     |          |     |                |           |
|                  |                                                                                         |     |             |     |                                       |     |           |     |          |     |                |           |
|                  |                                                                                         | PCS |             | PCS |                                       | PCS |           | PCS |          | PCS |                | PCS       |
|                  |                                                                                         |     |             |     |                                       |     |           |     |          |     |                |           |
| Ltd              |                                                                                         |     |             |     |                                       |     |           |     |          |     |                |           |
| eroup            |                                                                                         | PCS |             | PCS |                                       | PCS |           | PCS |          | PCS |                | PCS       |
|                  |                                                                                         |     |             |     |                                       |     |           |     |          |     |                |           |
| bse              |                                                                                         |     |             |     |                                       |     |           |     |          |     |                | $\vdash$  |
| opyrigni Lappsei |                                                                                         |     |             |     |                                       |     |           |     |          |     |                |           |
| Jur              |                                                                                         |     |             |     |                                       |     |           |     |          |     |                |           |
| ع الار           |                                                                                         |     |             |     |                                       |     |           |     |          |     |                | $\square$ |
| ठ्               |                                                                                         |     |             |     |                                       |     |           |     |          |     |                |           |