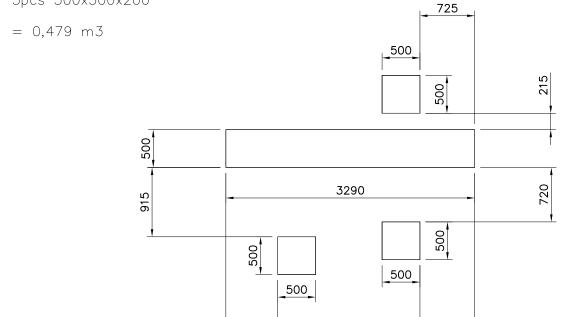

### Q13471

DATE:

7.12.2022

725

1pcs 500x3290x200 3pcs 500x500x200

685

Copyright Lappset Group Ltd