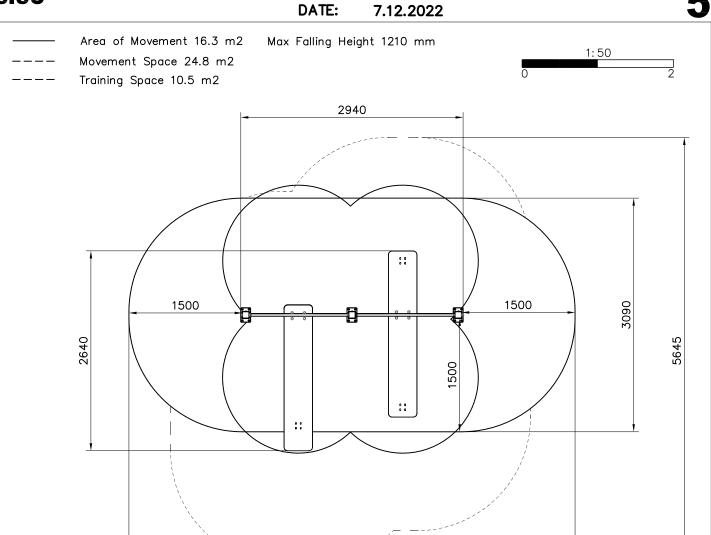

|     |           |     |          |     |                |           |
| ع الار           |                                                                                         |     |             |     |                                       |     |           |     |          |     |                | $\square$ |
| ठ्               |                                                                                         |     |             |     |                                       |     |           |     |          |     |                |           |

Copyright Lappset Group Ltd



### Q13471

DATE:

7.12.2022

725





1pcs 500x3290x200 3pcs 500x500x200



685

Copyright Lappset Group Ltd



## Q13471

DATE: 7.12.2022

4Δ



# **LAPPSET**® SISU

### Q13471

7.12.2022





5900



**ELAPPSET**® SISU

Q13471

DATE:

7.12.2022





# **ELAPPSET**® SISU

#### Q13471

DATE: 7.12.2022

6A