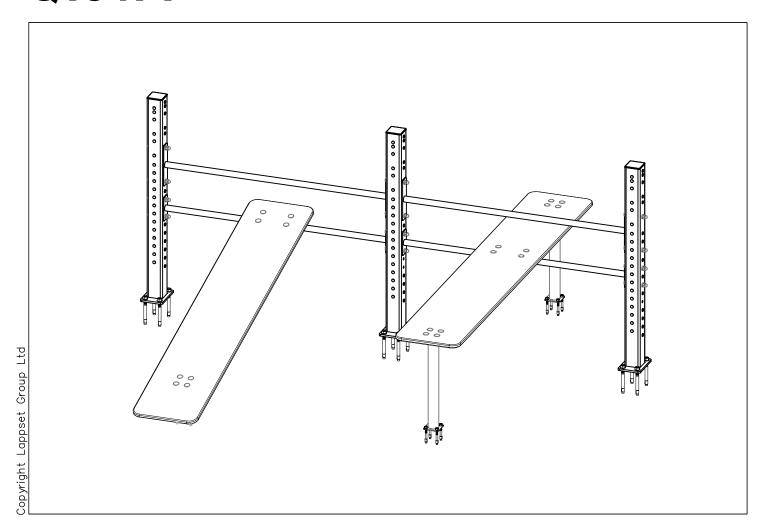

# **SLAPPSET**® SISU

ASENNUSOHJE
MONTERINGSANSVISNING
INSTALLATION INSTRUCTION
AUFBAUANLEITUNG
NOTICE D'INSTALLATION

DATE: 7.12.2022

# Q13471





Q13471

DATE: 7.12.2022

|                  |                                                                                         |     |             |     | DAT                                   | E:  | 7.12.2022 |     |          |     |                | J         |
|------------------|-----------------------------------------------------------------------------------------|-----|-------------|-----|---------------------------------------|-----|-----------|-----|----------|-----|----------------|-----------|
|                  | 702341                                                                                  | PCS | 902096      | PCS | 902454                                | PCS | 902564    | PCS | 904450   | PCS | 909107         | PCS       |
|                  | LAPPSET G