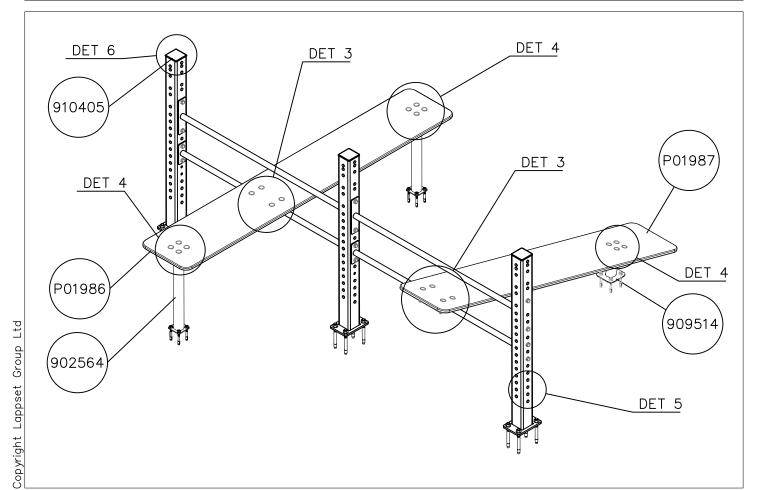

|           |
| ع الار           |                                                                                         |     |             |     |                                       |     |           |     |          |     |                | $\square$ |
| ठ्               |                                                                                         |     |             |     |                                       |     |           |     |          |     |                |           |

Copyright Lappset Group Ltd



### Q13471

DATE:

7.12.2022

725





1pcs 500x3290x200 3pcs 500x500x200



685

Copyright Lappset Group Ltd



## Q13471

DATE: 7.12.2022

4Δ



# **LAPPSET**® SISU

### Q13471

7.12.2022





5900



**ELAPPSET**® SISU

Q13471

DATE:

7.12.2022





# **ELAPPSET**® SISU

#### Q13471

DATE: 7.12.2022

6A