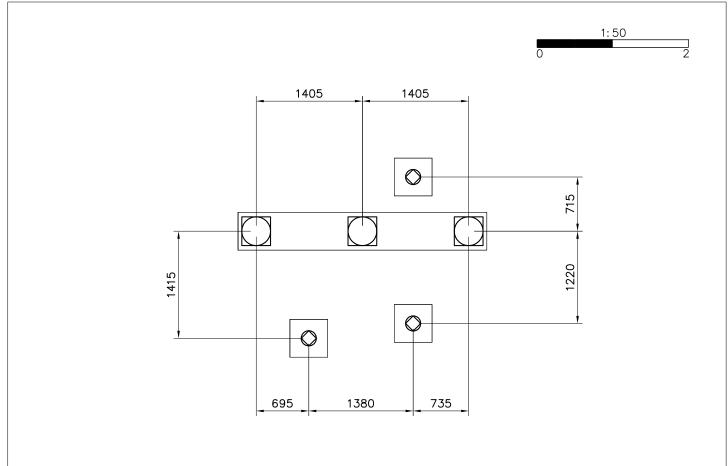

|                                                                                         |     |             |     |                                       |     |           |     |          |     |                |           |
| ع الار           |                                                                                         |     |             |     |                                       |     |           |     |          |     |                | $\square$ |
| ठ्               |                                                                                         |     |             |     |                                       |     |           |     |          |     |                |           |

Copyright Lappset Group Ltd



### Q13471

DATE:

7.12.2022

725





1pcs 500x3290x200 3pcs 500x500x200



685

Copyright Lappset Group Ltd



## Q13471

DATE: 7.12.2022

4Δ



# **LAPPSET**® SISU

### Q13471

7.12.2022





5900



**ELAPPSET**® SISU

Q13471

DATE:

7.12.2022





# **ELAPPSET**® SISU

#### Q13471

DATE: 7.12.2022

6A