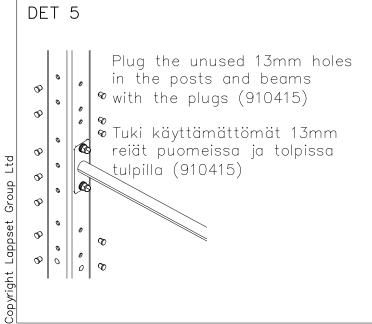

# Q13471

Q13471

DATE: 7.12.2022

|                  |                                                                                         |     |             |     | DAT                                   | E:  | 7.12.2022 |     |          |     |                | J         |
|------------------|-----------------------------------------------------------------------------------------|-----|-------------|-----|---------------------------------------|-----|-----------|-----|----------|-----|----------------|-----------|
|                  | 702341                                                                                  | PCS | 902096      | PCS | 902454                                | PCS | 902564    | PCS | 904450   | PCS | 909107         | PCS       |
|                  | LAPPSET Group Ltdl<br>House 17<br>9611 MINAMENI<br>FINAMENI                             | 1   |             | 4   | · · · · · · · · · · · · · · · · · · · | 4   |           | 2   |          | 12  |                | 8         |
|                  | 123456<br>123456<br>15309<br>1500<br>1500<br>1500<br>1500<br>1500<br>1500<br>1500<br>15 |     | 0           |     |                                       |     |           |     |          |     | O MANAGEMENT   |           |
|                  | 90x50                                                                                   |     | M12x120     |     |                                       |     | 550       |     | M16x170  |     | M12x80         |           |
|                  | 909109                                                                                  | PCS | 909514      | PCS |                                       | PCS | 909644    | PCS | 910405   | PCS | 910415         | PCS       |
|                  |                                                                                         | 12  |             | 1   |                                       | 12  |           | 32  |          | 3   |                | 192       |
|                  | M12×40                                                                                  |     | 130x130x174 |     | M10x100                               |     | M12       |     | 90x90x30 |     | Ø16/12,5-14x17 |           |
|                  | 910622-217                                                                              |     | 910655-207  |     | 911016-217                            |     | 912127    | PCS | 980154   | PCS | P01986         | PCS       |
|                  |                                                                                         | 2   | ***         | 3   | <u>1</u>                              | 2   |           | 8   |          | 60  |                | 1         |
|                  |                                                                                         |     | <b>**</b>   |     | A                                     |     |           |     |          |     |                |           |
|                  | 1315                                                                                    |     | 90x90x1200  |     | 1315x240                              |     | M12x110   |     | Ø24/13   |     |                |           |
|                  | P01987                                                                                  | PCS |             | PCS |                                       | PCS |           | PCS |          | PCS |                | PCS       |
|                  |                                                                                         | 1   |             |     |                                       |     |           |     |          |     |                |           |
|                  |                                                                                         |     |             |     |                                       |     |           |     |          |     |                |           |
|                  |                                                                                         |     |             |     |                                       |     |           |     |          |     |                |           |
|                  |                                                                                         | PCS |             | PCS |                                       | PCS |           | PCS |          | PCS |                | PCS       |
|                  |                                                                                         |     |             |     |                                       |     |           |     |          |     |                |           |
|                  |                                                                                         |     |             |     |                                       |     |           |     |          |     |                |           |
|                  |                                                                                         |     |             |     |                                       |     |           |     |          |     |                |           |
|                  |                                                                                         | PCS |             | PCS |                                       | PCS |           | PCS |          | PCS |                | PCS       |
|                  |                                                                                         |     |             |     |                                       |     |           |     |          |     |                |           |
| Ltd              |                                                                                         |     |             |     |                                       |     |           |     |          |     |                |           |
| eroup            |                                                                                         | PCS |             | PCS |                                       | PCS |           | PCS |          | PCS |                | PCS       |
|                  |                                                                                         |     |             |     |                                       |     |           |     |          |     |                |           |
| bse              |                                                                                         |     |             |     |                                       |     |           |     |          |     |                | $\vdash$  |
| opyrigni Lappsei |                                                                                         |     |             |     |                                       |     |           |     |          |     |                |           |
| Jur              |                                                                                         |     |             |     |                                       |     |           |     |          |     |                |           |
| ع الار           |                                                                                         |     |             |     |                                       |     |           |     |          |     |                | $\square$ |
| ठ्               |                                                                                         |     |             |     |                                       |     |           |     |          |     |                |           |