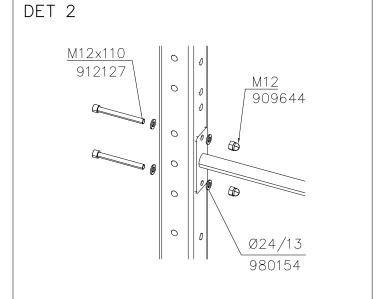

|     |             |     |                                       |     |           |     |          |     |                | $\square$ |
| ठ्               |                                                                                         |     |             |     |                                       |     |           |     |          |     |                |           |

Copyright Lappset Group Ltd



### Q13471

DATE:

7.12.2022

725





1pcs 500x3290x200 3pcs 500x500x200



685

Copyright Lappset Group Ltd



## Q13471

DATE: 7.12.2022

4Δ



# **LAPPSET**® SISU

### Q13471

7.12.2022





5900



**ELAPPSET**® SISU

Q13471

DATE:

7.12.2022





# **ELAPPSET**® SISU

#### Q13471

DATE: 7.12.2022

6A