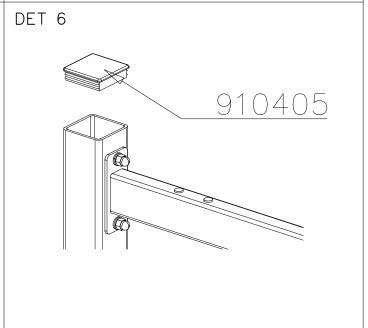

# Q13471

Q13471

DATE: 7.12.2022

|                  |                                                                                         |     |             |     | DAT                                   | E:  | 7.12.2022 |     |          |     |                | J         |
|------------------|-----------------------------------------------------------------------------------------|-----|-------------|-----|---------------------------------------|-----|-----------|-----|----------|-----|----------------|-----------|
|                  | 702341                                                                                  | PCS | 902096      | PCS | 902454                                | PCS | 902564    | PCS | 904450   | PCS | 909107         | PCS       |
|                  | LAPPSET Group Ltdl<br>House 17<br>9611 MINAMENI<br>FINAMENI                             | 1   |             | 4   | · · · · · · · · · · · · · · · · · · · | 4   |           | 2   |          | 12  |                | 8         |
|                  | 123456<br>123456<br>15309<br>1500<br>1500<br>1500<br>1500<br>1500<br>1500<br>1500<br>15 |     | 0           |     |                                       |     |           |     |          |     | O MANAGEMENT   |           |
|                  | 90x50                                                                                   |     | M12x120     |     |                                       |     | 550       |     | M16x170  |     | M12x80         |           |
|                  | 909109                                                                                  | PCS | 909514      | PCS |                                       | PCS | 909644    | PCS | 910405   | PCS | 910415         | PCS       |
|                  |                                                                                         | 12  |             | 1   |                                       | 12  |           | 32  |          | 3   |                | 192       |
|                  | M12×40                                                                                  |     | 130x130x174 |     | M10x100                               |     | M12       |     | 90x90x30 |     | Ø16/12,5-14x17 |           |
|                  | 910622-217                                                                              |     | 910655-207  |     | 911016-217                            |     | 912127    | PCS | 980154   | PCS | P01986         | PCS       |
|                  |                                                                                         | 2   | ***         | 3   | <u>1</u>                              | 2   |           | 8   |          | 60  |                | 1         |
|                  |                                                                                         |     | <b>**</b>   |     | A                                     |     |           |     |          |     |                |           |
|                  | 1315                                                                                    |     | 90x90x1200  |     | 1315x240                              |     | M12x110   |     | Ø24/13   |     |                |           |
|                  | P01987                                                                                  | PCS |             | PCS |                                       | PCS |           | PCS |          | PCS |                | PCS       |
|                  |                                                                                         | 1   |             |     |                                       |     |           |     |          |     |                |           |
|                  |                                                                                         |     |             |     |                                       |     |           |     |          |     |                |           |
|                  |                                                                                         |     |             |     |                                       |     |           |     |          |     |                |           |
|                  |                                                                                         | PCS |             | PCS |                                       | PCS |           | PCS |          | PCS |                | PCS       |
|                  |                                                                                         |     |             |     |                                       |     |           |     |          |     |                |           |
|                  |                                                                                         |     |             |     |                                       |     |           |     |          |     |                |           |
|                  |                                                                                         |     |             |     |                                       |     |           |     |          |     |                |           |
|                  |                                                                                         | PCS |             | PCS |                                       | PCS |           | PCS |          | PCS |                | PCS       |
|                  |                                                                                         |     |             |     |                                       |     |           |     |          |     |                |           |
| Ltd              |                                                                                         |     |             |     |                                       |     |           |     |          |     |                |           |
| eroup            |                                                                                         | PCS |             | PCS |                                       | PCS |           | PCS |          | PCS |                | PCS       |
|                  |                                                                                         |     |             |     |                                       |     |           |     |          |     |                |           |
| bse              |                                                                                         |     |             |     |                                       |     |           |     |          |     |                | $\vdash$  |
| opyrigni Lappsei |                                                                                         |     |             |     |                                       |     |           |     |          |     |                |           |
| Jur              |                                                                                         |     |             |     |                                       |     |           |     |          |     |                |           |
| ع الار           |                                                                                         |     |             |     |                                       |     |           |     |          |     |                | $\square$ |
| ठ्               |                                                                                         |     |             |     |                                       |     |           |     |          |     |                |           |