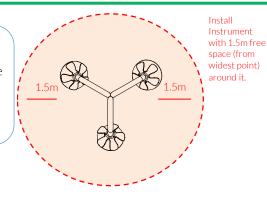

assemble on non-abrasive surface to prevent marking of polished stainless steel.
- 3. Align holes on legs (opposite end to polished domes) and secure in place using 3no. M10 x 200mm threaded bar and 6no. M10 nuts provided Tools required 2no. 17mm metric spanner/wrench (11/16 inch or alternatively using adjustable wrench)
- 4. Invert assembled frame so Bells are at the top.
- **5.Excavate a hole** for the frame 250mm diameter by 450 deep in desired location upon decision from customer. (See Ground Fix Post Installation)
- 6. Locate (lower) frame into hole making sure that the flowers are level and upright.

7. Once happy with location of the Flowers, fill hole using rapid hardening **concrete**. Be sure to compact concrete around legs and leave to dry according to manufactures guidelines.







Weight of heaviest part 8Kg (Large Bell)











around it.



# Assembly Guide PPHARMB



Harmony Bells Page 2 of 3



Instrument Components:



















### Ground Fixed

Harmony Bells Page 3 of 3



#### Components:



M10x200 Threaded Bar



M10 BZP Nut

Metric Conversion: 50mm/2"

250mm/10"

350mm/14"

400mm/16"

450mm/18"



# Ground Fix Installation



Foundations should not present a hazard. These foundations are recommended as a guide, for more information on foundation details for various surface see Part 1 of BS EN 1176.