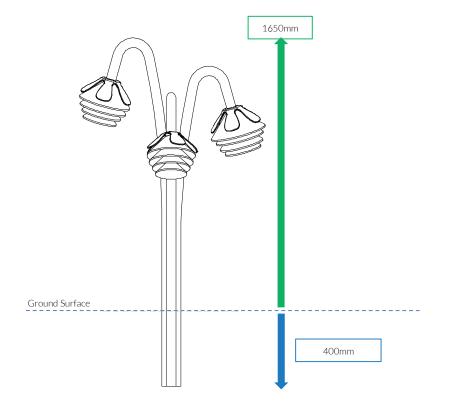

#### **Ground Fixed**

Harmony Bells Page 1 of 3

Instrument Components:

Metric Conversion: 400mm/16" 1650mm/6461/64" 1.5m/59"

## Installation Instructions

- 1. Unpack ground fixing legs 3no.
- 2. Lay packaging out on floor or assemble on non-abrasive surface to prevent marking of polished stainless steel.
- 3. Align holes on legs (opposite end to polished domes) and secure in place using 3no. M10 x 200mm threaded bar and 6no. M10 nuts provided Tools required 2no. 17mm metric spanner/wrench (11/16 inch or alternatively using adjustable wrench)
- 4. Invert assembled frame so Bells are at the top.
- **5.Excavate a hole** for the frame 250mm diameter by 450 deep in desired location upon decision from customer. (See Ground Fix Post Installation)
- 6. Locate (lower) frame into hole making sure that the flowers are level and upright.

7. Once happy with location of the Flowers, fill hole using rapid hardening **concrete**. Be sure to compact concrete around legs and leave to dry according to manufactures guidelines.

Weight of heaviest part 8Kg (Large Bell)