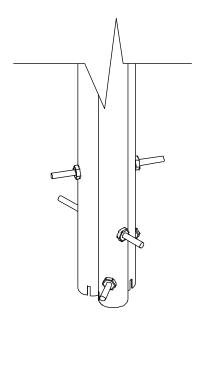

## Installation Instructions

- 1. Unpack ground fixing legs 3no.
- 2. Lay packaging out on floor or assemble on non-abrasive surface to prevent marking of polished stainless steel.
- 3. Align holes on legs (opposite end to polished domes) and secure in place using 3no. M10 x 200mm threaded bar and 6no. M10 nuts provided Tools required 2no. 17mm metric spanner/wrench (11/16 inch or alternatively using adjustable wrench)
- 4. Invert assembled frame so Bells are at the top.
- **5.Excavate a hole** for the frame 250mm diameter by 450 deep in desired location upon decision from customer. (See Ground Fix Post Installation)
- 6. Locate (lower) frame into hole making sure that the flowers are level and upright.

7. Once happy with location of the Flowers, fill hole using rapid hardening **concrete**. Be sure to compact concrete around legs and leave to dry according to manufactures guidelines.

Weight of heaviest part 8Kg (Large Bell)

around it.