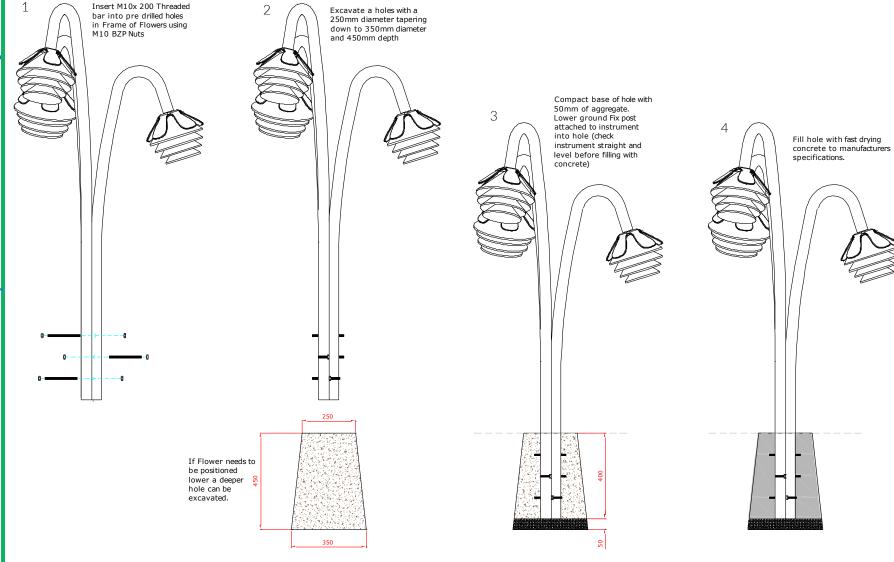

## Installation Instructions

- 1. Unpack ground fixing legs 3no.
- 2. Lay packaging out on floor or assemble on non-abrasive surface to prevent marking of polished stainless steel.
- 3. Align holes on legs (opposite end to polished domes) and secure in place using 3no. M10 x 200mm threaded bar and 6no. M10 nuts provided Tools required 2no. 17mm metric spanner/wrench (11/16 inch or alternatively using adjustable wrench)
- 4. Invert assembled frame so Bells are at the top.
- **5.Excavate a hole** for the frame 250mm diameter by 450 deep in desired location upon decision from customer. (See Ground Fix Post Installation)
- 6. Locate (lower) frame into hole making sure that the flowers are level and upright.

7. Once happy with location of the Flowers, fill hole using rapid hardening **concrete**. Be sure to compact concrete around legs and leave to dry according to manufactures guidelines.

Weight of heaviest part 8Kg (Large Bell)

#### Components:

M10x200 Threaded Bar

M10 BZP Nut

Metric Conversion: 50mm/2"

250mm/10"

350mm/14"

400mm/16"

450mm/18"

# Ground Fix Installation

Foundations should not present a hazard. These foundations are recommended as a guide, for more information on foundation details for various surface see Part 1 of BS EN 1176.