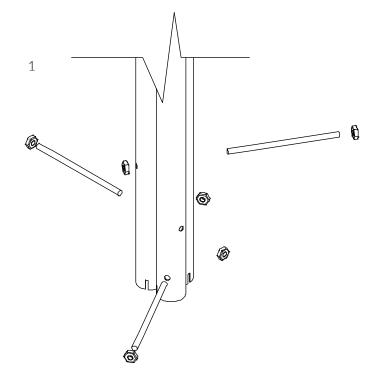

## Installation Instructions

- 1. Unpack ground fixing legs 3no.
- 2. Lay packaging out on floor or assemble on non-abrasive surface to prevent marking of polished stainless steel.
- 3. Align holes on legs (opposite end to polished domes) and secure in place using 3no. M10 x 200mm threaded bar and 6no. M10 nuts provided Tools required 2no. 17mm metric spanner/wrench (11/16 inch or alternatively using adjustable wrench)
- 4. Invert assembled frame so Bells are at the top.
- **5.Excavate a hole** for the frame 250mm diameter by 450 deep in desired location upon decision from customer. (See Ground Fix Post Installation)
- 6. Locate (lower) frame into hole making sure that the flowers are level and upright.

#### Components:

M10x200 Threaded Bar

M10 BZP Nut

Metric Conversion: 50mm/2"

250mm/10"

350mm/14"

400mm/16"

450mm/18"

# Ground Fix Installation

Foundations should not present a hazard. These foundations are recommended as a guide, for more information on foundation details for various surface see Part 1 of BS EN 1176.