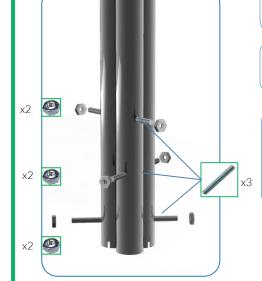

## Installation Instructions

- 1. Unpack ground fixing legs 3no.
- 2. Lay packaging out on floor or assemble on non-abrasive surface to prevent marking of polished stainless steel.
- 3. Align holes on legs (opposite end to polished domes) and secure in place using 3no. M10 x 200mm threaded bar and 6no. M10 nuts provided Tools required 2no. 17mm metric spanner/wrench (11/16 inch or alternatively using adjustable wrench)
- 4. Invert assembled frame so Bells are at the top.
- **5.Excavate a hole** for the frame 250mm diameter by 450 deep in desired location upon decision from customer. (See Ground Fix Post Installation)
- 6. Locate (lower) frame into hole making sure that the flowers are level and upright.

#### Components:

M10x200 Threaded Bar

M10 BZP Nut

Metric Conversion: 50mm/2"

250mm/10"

350mm/14"

400mm/16"

450mm/18"