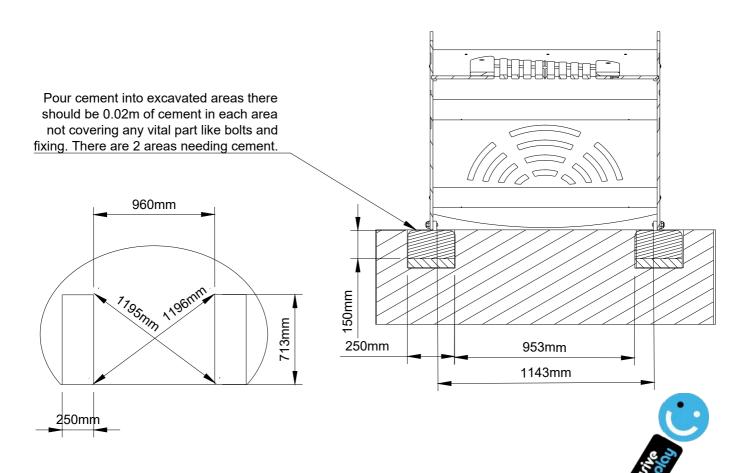

## IN GROUND FOUNDATION DETAILS

Excavate two troughs 250mm x 713mm x 200mm. More information on page 6.

Place a slab or similar hard standing base into the bottom of the excavated hole. This can be crushed stone or gravel. Ensure this is level.

Place the Musix Box onto the hard standing base. Ensure the item is level and make adjustments if nessesary.

Fill each of the excavated troughs with cement whilst checking the Music Box level is maintained.

Cement Volume is 0.026m³.

Check all is level and leave to set.

Check that all bolts and fixings are secure ready for use.