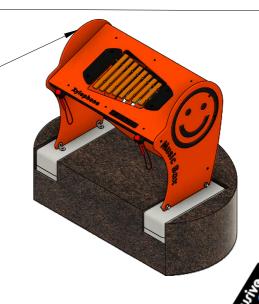

## **EXPLODED ASSEMBLY VIEW**

Music Box pre-assembled ready for installation.

Under Table Tab Fixing

|            | PARTS LIST |                                             |     |
|------------|------------|---------------------------------------------|-----|
| ITEM<br>NO | CODE       | DESCRIPTION                                 | QTY |
| 16         |            | Music Sticks                                | 2   |
| 32         | FPL7958-A  | Virtuoso Flat Chimes - Low - Front 1 Pannel |     |
| 35         | FPL0525-A  | Music Box - Support Bar - 1200 x 100 x 50mm |     |
| 61         | FPL0522-D  | Music Box - RH Panel                        |     |
| 80         | FPL0521-D  | Music Box - LH Panel 1                      |     |
| 81         | FPL0523-A  | Music Box - Rear Top Pannel                 | 1   |
| 83         | FPL0524-C  | Top Pannel                                  | 1   |