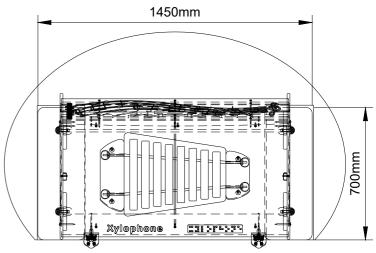

# SAFTY SURFACING DETAIL

| Grassmat Qty (mat - 1.5m²) | 1 mat                                                       |
|----------------------------|-------------------------------------------------------------|
| Loosefill (m³)             | N/A                                                         |
| Falling Space              | N/A                                                         |
| Age Range                  | 3 Years +                                                   |
| Notes                      | We recommend a minimum 1.5m usage area around the Music Box |