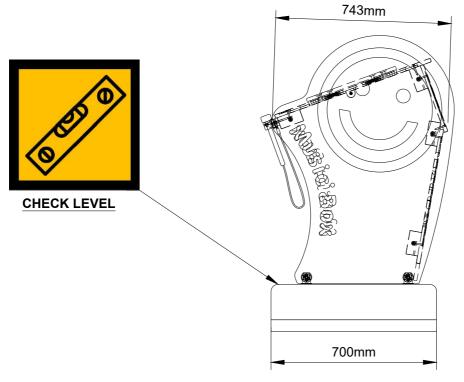

#### SURFACE MOUNT ANCHOR DETAILS

#### **CHECK LEVEL**

Use a spirit level: Placing a level base into the ground allows the ground anchor to be placed safely and it will allow the full product to be level.