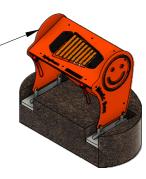

## **EXPLODED ASSEMBLY VIEW**

Music Box pre-assembled ready for installation.

Under Table Tab Fixing

|            | PARTS LIST |                                             |     |
|------------|------------|---------------------------------------------|-----|
| ITEM<br>NO | CODE       | DESCRIPTION                                 | QTY |
| 16         |            | Music Sticks                                | 2   |
| 32         | FPL7958-A  | Virtuoso Flat Chimes - Low - Front 1 Pannel |     |
| 35         | FPL0525-A  | Music Box - Support Bar - 1200 x 100 x 50mm |     |
| 61         | FPL0522-D  | Music Box - RH Panel                        |     |
| 80         | FPL0521-D  | Music Box - LH Panel 1                      |     |
| 81         | FPL0523-A  | Music Box - Rear Top Pannel                 | 1   |
| 83         | FPL0524-C  | Top Pannel                                  | 1   |

## Installation Sheet for IP400 - Series : Music Box