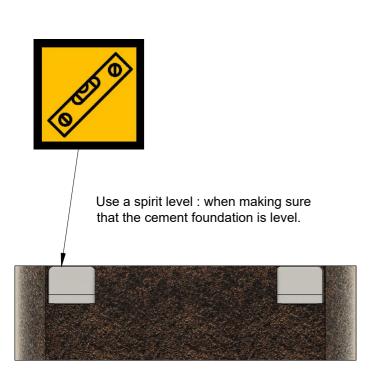

#### **CHECK LEVEL**

Use a spirit level: Placing a level base into the ground allows the ground anchor to be placed safely and it will allow the full product to be level.