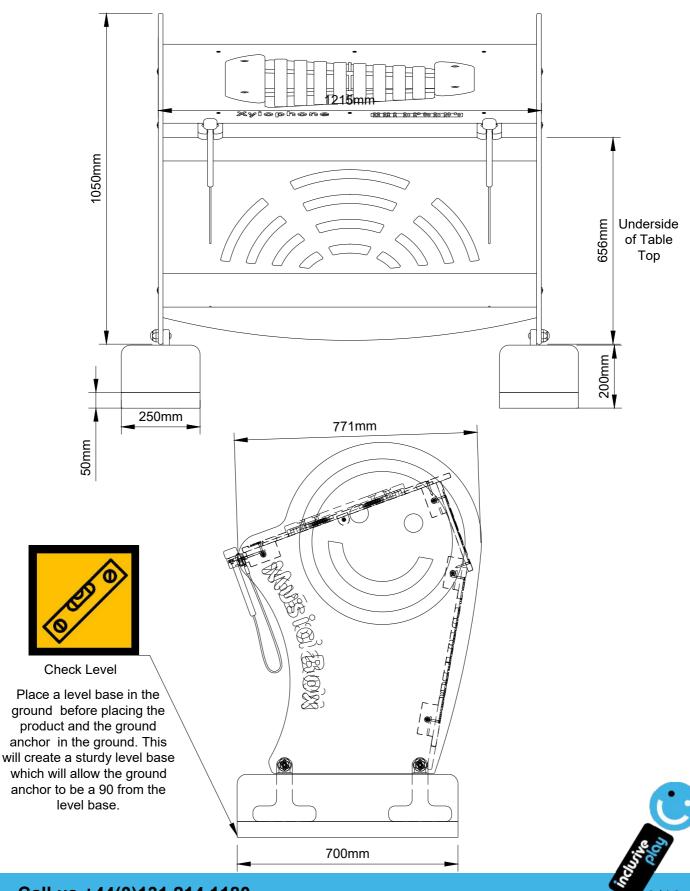

#### IN GROUND ANCHOR DETAILS

#### **CHECK LEVEL**

Use a spirit level: Placing a level base into the ground allows the ground anchor to be placed safely and it will allow the full product to be level.

Excavate two troughs 250mm x 713mm x 200mm. More information on page 6.

Place a slab or similar hard standing base into the bottom of the excavated hole. This can be crushed stone or gravel. Ensure this is level.

Cement Volume is 0.026m³.

Check all is level and leave to set.

Check that all bolts and fixings are secure ready for use.