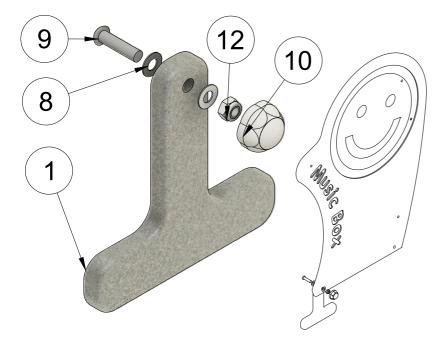

## IN GROUND ANCHOR

| PARTS LIST |             |                        |     |
|------------|-------------|------------------------|-----|
| ITEM<br>NO | CODE        | DESCRIPTION            | QTY |
| 1          | FPL0683 - A | T Foundation<br>Anchor | 4   |

#### IN GROUND ANCHOR DETAILS