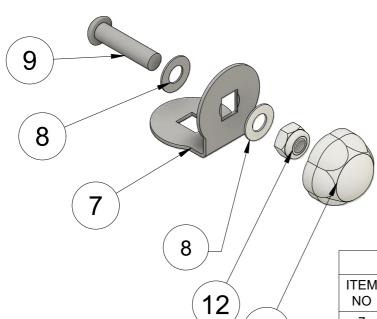

## SURFACE MOUNT

Surface Fixing (Anchor Bolt Not Supplied)

10

|            | PARTS LIST |                                             |     |  |
|------------|------------|---------------------------------------------|-----|--|
| ITEM<br>NO | CODE       | DESCRIPTION                                 | QTY |  |
| 7          | FME0023-A  | 90 Degree Bracket                           | 4   |  |
| 8          | FSU0031-A  | M10 Washer - SS                             | 8   |  |
| 9          | FSUOO3-A   | M10 x 40mm Button<br>Head Bolt - SS         | 4   |  |
| 10         | FSUO100-A  | M10 Two Piece<br>Security Cap -<br>Flower 9 | 4   |  |
| 12         | FSU0009-A  | M10 Nylock Nut - ZP                         | 8   |  |