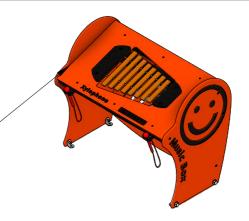

## **EXPLODED ASSEMBLY VIEW**

Music Box pre-assembled ready for installation.

Under Table Tab Fixing

|            | PARTS LIST |                                             |     |
|------------|------------|---------------------------------------------|-----|
| ITEM<br>NO | CODE       | DESCRIPTION                                 | QTY |
| 16         |            | Music Sticks                                | 2   |
| 32         | FPL7958-A  | Virtuoso Flat Chimes - Low - Front 1 Pannel |     |
| 35         | FPL0525-A  | Music Box - Support Bar - 1200 x 100 x 50mm |     |
| 61         | FPL0522-D  | Music Box - RH Panel                        |     |
| 80         | FPL0521-D  | Music Box - LH Panel 1                      |     |
| 81         | FPL0523-A  | Music Box - Rear Top Pannel                 | 1   |
| 83         | FPL0524-C  | Top Pannel                                  | 1   |