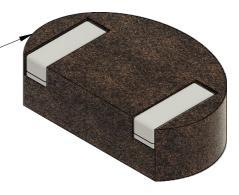

Check all is level and leave to set.

Check that all bolts and fixings are secure ready for use.



## Installation Sheet for IP400 - Series: Music Box

### INSTALLATION OVERVIEW

SURFACE MOUNT

Two people are required fot the installation.

Day One - 2 Hours

Assemble all four surface mount on the music box by using the bolts and fixing provided. Ensure all fixings are tight and secure.

Excavate two troughs 250mm x 713mm x 200mm. More information on page 7.

Fill each of the excavated troughs with cement whilst checking the cement is level is maintained.

Cement Volume is 0.035m3.

Leave Cement to Set.

Day Two - 1 Hour

When cement is set place the music box and the surface mount on top of the cement and bolt on securly. See page 4



Check that the Music Bow is level and secure.









## SURFACE MOUNT

Surface Fixing (Anchor Bolt Not Supplied)



10



|            | PARTS LIST |                                             |     |  |
|------------|------------|---------------------------------------------|-----|--|
| ITEM<br>NO | CODE       | DESCRIPTION                                 | QTY |  |
| 7          | FME0023-A  | 90 Degree Bracket                           | 4   |  |
| 8          | FSU0031-A  | M10 Washer - SS                             | 8   |  |
| 9          | FSUOO3-A   | M10 x 40mm Button<br>Head Bolt - SS         | 4   |  |
| 10         | FSUO100-A  | M10 Two Piece<br>Security Cap -<br>Flower 9 | 4   |  |
| 12         | FSU0009-A  | M10 Nylock Nut - ZP                         | 8   |  |

## IN GROUND ANCHOR



| PARTS LIST |             |