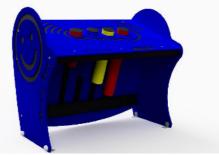

IP400 Xylophone

IP402 Tongue Drums

IP41 Glockenspiel

IP403 Bongos

| Product Name          | Music Box    |
|-----------------------|--------------|
| Product Code          | IP400 Series |
| Document Release Date | 02/09/2021   |
| Document Rev          | 1            |

## **EXPLODED ASSEMBLY VIEW**

Music Box pre-assembled ready for installation.

Under Table Tab Fixing

|            | PARTS LIST |                                             |     |
|------------|------------|---------------------------------------------|-----|
| ITEM<br>NO | CODE       | DESCRIPTION                                 | QTY |
| 16         |            | Music Sticks                                | 2   |
| 32         | FPL7958-A  | Virtuoso Flat Chimes - Low - Front 1 Pannel |     |
| 35         | FPL0525-A  | Music Box - Support Bar - 1200 x 100 x 50mm |     |
| 61         | FPL0522-D  | Music Box - RH Panel                        |     |
| 80         | FPL0521-D  | Music Box - LH Panel 1                      |     |
| 81         | FPL0523-A  | Music Box - Rear Top Pannel                 | 1   |
| 83         | FPL0524-C  | Top Pannel                                  | 1   |