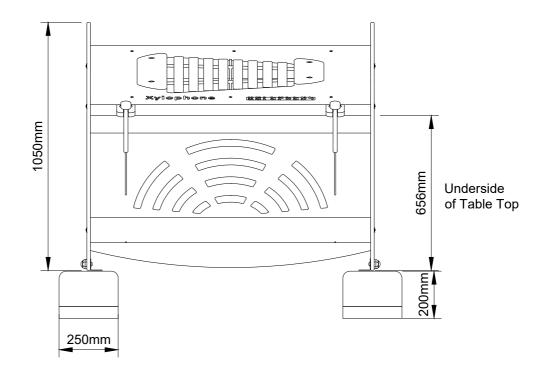

## **EXPLODED ASSEMBLY VIEW**

Music Box pre-assembled ready for installation.

Under Table Tab Fixing

|            | PARTS LIST |                                             |     |
|------------|------------|---------------------------------------------|-----|
| ITEM<br>NO | CODE       | DESCRIPTION                                 | QTY |
| 16         |            | Music Sticks                                | 2   |
| 32         | FPL7958-A  | Virtuoso Flat Chimes - Low - Front 1 Pannel |     |
| 35         | FPL0525-A  | Music Box - Support Bar - 1200 x 100 x 50mm |     |
| 61         | FPL0522-D  | Music Box - RH Panel                        |     |
| 80         | FPL0521-D  | Music Box - LH Panel 1                      |     |
| 81         | FPL0523-A  | Music Box - Rear Top Pannel                 | 1   |
| 83         | FPL0524-C  | Top Pannel                                  | 1   |