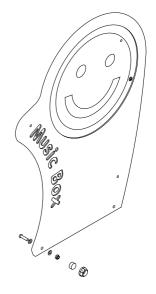

## **EXPLODED ASSEMBLY VIEW**

Music Box pre-assembled ready for installation.

Under Table Tab Fixing

|            | PARTS LIST |                                             |     |
|------------|------------|---------------------------------------------|-----|
| ITEM<br>NO | CODE       | DESCRIPTION                                 | QTY |
| 16         |            | Music Sticks                                | 2   |
| 32         | FPL7958-A  | Virtuoso Flat Chimes - Low - Front 1 Pannel |     |
| 35         | FPL0525-A  | Music Box - Support Bar - 1200 x 100 x 50mm |     |
| 61         | FPL0522-D  | Music Box - RH Panel                        |     |
| 80         | FPL0521-D  | Music Box - LH Panel 1                      |     |
| 81         | FPL0523-A  | Music Box - Rear Top Pannel                 | 1   |
| 83         | FPL0524-C  | Top Pannel                                  | 1   |