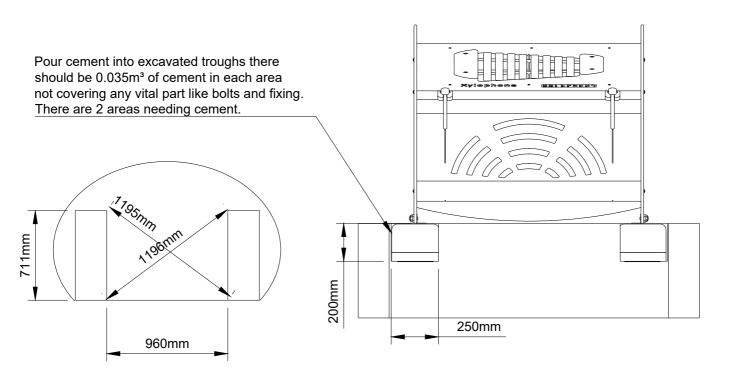

### SURFACE MOUNT FOUNDATION DETAILS

Excavate two troughs 250mm x 713mm x 200mm. More information on page 7.

Fill each of the excavated troughs with cement whilst checking the cement is level is maintained.

Cement Volume is 0.035m3.

Leave Cement to Set.

Day Two - 1 Hour

When cement is set place the music box and the surface mount on top of the cement and bolt on securly. See page 4

Check that the Music Bow is level and secure.