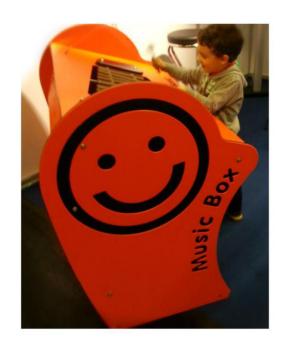

IP400 Xylophone

IP402 Tongue Drums

IP41 Glockenspiel

IP403 Bongos

| Product Name          | Music Box    |
|-----------------------|--------------|
| Product Code          | IP400 Series |
| Document Release Date | 02/09/2021   |
| Document Rev          | 1            |

## Installation Sheet for IP400 - Series : Music Box