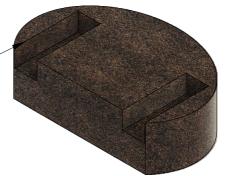

## IN GROUND ANCHOR

| PARTS LIST |             |                        |     |
|------------|-------------|------------------------|-----|
| ITEM<br>NO | CODE        | DESCRIPTION            | QTY |
| 1          | FPL0683 - A | T Foundation<br>Anchor | 4   |

#### IN GROUND ANCHOR DETAILS