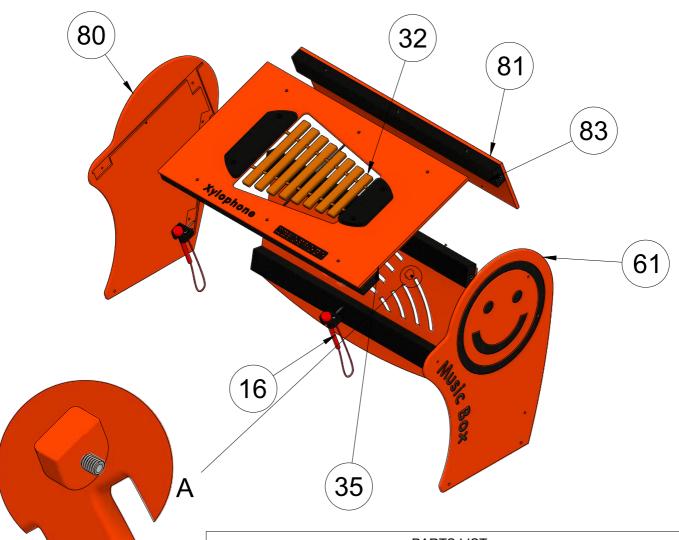

## **EXPLODED ASSEMBLY VIEW**

Music Box pre-assembled ready for installation.

Under Table Tab Fixing

|            | PARTS LIST |                                             |     |
|------------|------------|---------------------------------------------|-----|
| ITEM<br>NO | CODE       | DESCRIPTION                                 | QTY |
| 16         |            | Music Sticks                                | 2   |
| 32         | FPL7958-A  | Virtuoso Flat Chimes - Low - Front 1 Pannel |     |
| 35         | FPL0525-A  | Music Box - Support Bar - 1200 x 100 x 50mm |     |
| 61         | FPL0522-D  | Music Box - RH Panel                        |     |
| 80         | FPL0521-D  | Music Box - LH Panel 1                      |     |
| 81         | FPL0523-A  | Music Box - Rear Top Pannel                 | 1   |
| 83         | FPL0524-C  | Top Pannel                                  | 1   |