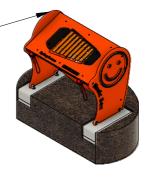

## **EXPLODED ASSEMBLY VIEW**

Music Box pre-assembled ready for installation.

Under Table Tab Fixing

|            | PARTS LIST |                                             |     |
|------------|------------|---------------------------------------------|-----|
| ITEM<br>NO | CODE       | DESCRIPTION                                 | QTY |
| 16         |            | Music Sticks                                | 2   |
| 32         | FPL7958-A  | Virtuoso Flat Chimes - Low - Front 1 Pannel |     |
| 35         | FPL0525-A  | Music Box - Support Bar - 1200 x 100 x 50mm |     |
| 61         | FPL0522-D  | Music Box - RH Panel                        |     |
| 80         | FPL0521-D  | Music Box - LH Panel 1                      |     |
| 81         | FPL0523-A  | Music Box - Rear Top Pannel                 | 1   |
| 83         | FPL0524-C  | Top Pannel                                  | 1   |

## Installation Sheet for IP400 - Series : Music Box