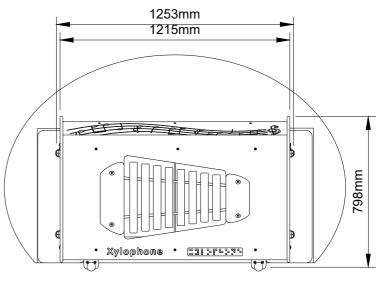

## **EXPLODED ASSEMBLY VIEW**

Music Box pre-assembled ready for installation.

Under Table Tab Fixing

|            | PARTS LIST |                                             |     |
|------------|------------|---------------------------------------------|-----|
| ITEM<br>NO | CODE       | DESCRIPTION                                 | QTY |
| 16         |            | Music Sticks                                | 2   |
| 32         | FPL7958-A  | Virtuoso Flat Chimes - Low - Front 1 Pannel |     |
| 35         | FPL0525-A  | Music Box - Support Bar - 1200 x 100 x 50mm |     |
| 61         | FPL0522-D  | Music Box - RH Panel                        |     |
| 80         | FPL0521-D  | Music Box - LH Panel 1                      |     |
| 81         | FPL0523-A  | Music Box - Rear Top Pannel                 | 1   |
| 83         | FPL0524-C  | Top Pannel                                  | 1   |