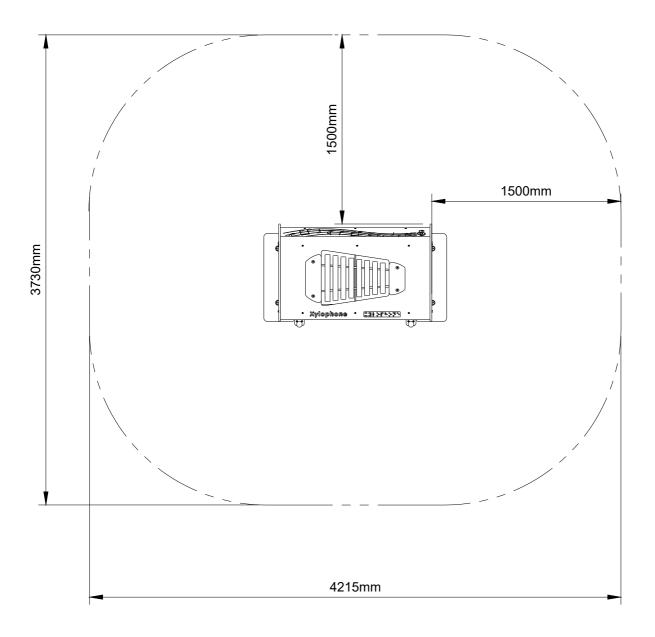

# SAFTY SURFACING DETAIL

| Grassmat Qty (mat - 1.5m²) | 1 mat                                                       |
|----------------------------|-------------------------------------------------------------|
| Loosefill (m³)             | N/A                                                         |
| Falling Space              | N/A                                                         |
| Age Range                  | 3 Years +                                                   |
| Notes                      | We recommend a minimum 1.5m usage area around the Music Box |