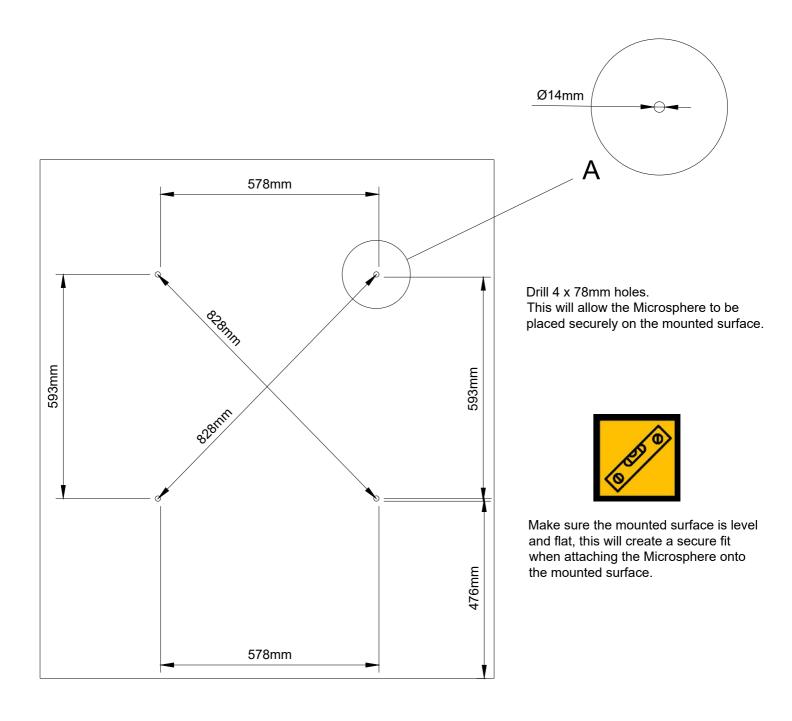

## Installation Sheet for IP19 - Microsphere







| Product Name          | Microsphere |
|-----------------------|-------------|
| Product Code          | IP19        |
| Document Release Date | 06/09/2021  |
| Document Rev          | 1           |
| Total Install Hours   | 2 Hours     |



### Call us +44(0)131 214 1180 www.inclusiveplay.com info@inclusiveplay.com

#### **MICROSPHERE RANGE**



Green and Yellow



Blue and Yellow



Green and Beige



# Call us +44(0)131 214 1180 www.inclusiveplay.com info@incl

info@inclusiveplay.com

## Installation Sheet for IP19 - Microshere





## Call us +44(0)131 214 1180

www.inclusiveplay.com i

info@inclusiveplay.com

#### MOUNTING DETAIL











## Call us +44(0)131 214 1180 www.inclusiveplay.com info@inclusiveplay.com

## FOOTING DETAIL

| Free Fall Height                        | N/A                |
|-----------------------------------------|--------------------|
| Wetpour QTY (M <sup>2</sup> )           | None Required      |
| Grassmat QTY (mat - 1.5m <sup>2</sup> ) | 1 Mat for Wear Pad |
| Loosefill (m <sup>2</sup> )             | None Required      |



6/6