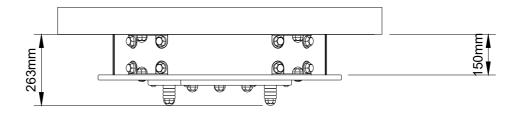

## Installation Sheet for IP19 - Microsphere







| Product Name          | Microsphere |
|-----------------------|-------------|
| Product Code          | IP19        |
| Document Release Date | 06/09/2021  |
| Document Rev          | 1           |
| Total Install Hours   | 2 Hours     |



### Call us +44(0)131 214 1180 www.inclusiveplay.com info@inclusiveplay.com

#### **MICROSPHERE RANGE**



Green and Yellow



Blue and Yellow



Green and Beige



# Call us +44(0)131 214 1180 www.inclusiveplay.com info@incl

info@inclusiveplay.com

## Installation Sheet for IP19 - Microshere





## Call us +44(0)131 214 1180

www.inclusiveplay.com i

info@inclusiveplay.com

#### MOUNTING DETAIL











## Call us +44(0)131 214 1180 www.inclusiveplay.com info@inclusiveplay.com

## FOOTING DETAIL

| Free Fall Height                        | N/A                |
|-----------------------------------------|--------------------|
| Wetpour QTY (M <sup>2</sup> )           | None Required      |
| Grassmat QTY (mat - 1.5m <sup>2</sup> ) | 1 Mat for Wear Pad |
| Loosefill (m <sup>2</sup> )             | None Required      |



6/6