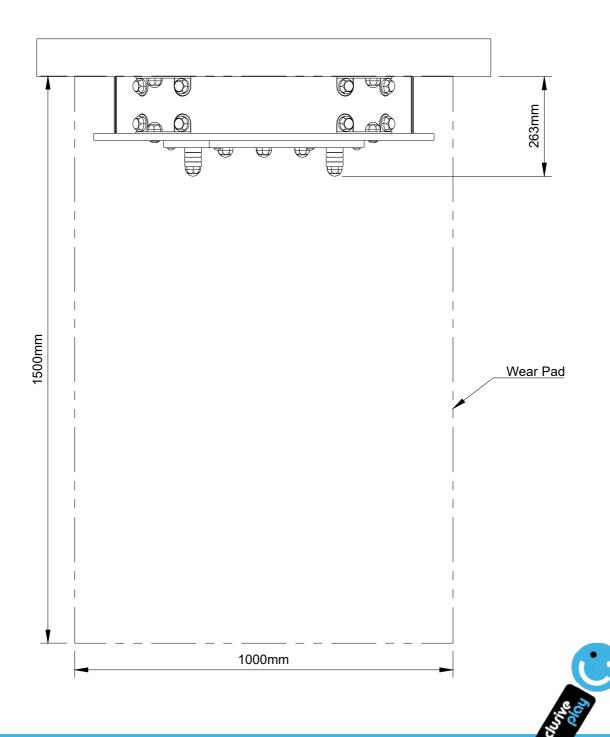

## FOOTING DETAIL

| Free Fall Height                        | N/A                |
|-----------------------------------------|--------------------|
| Wetpour QTY (M <sup>2</sup> )           | None Required      |
| Grassmat QTY (mat - 1.5m <sup>2</sup> ) | 1 Mat for Wear Pad |
| Loosefill (m <sup>2</sup> )             | None Required      |