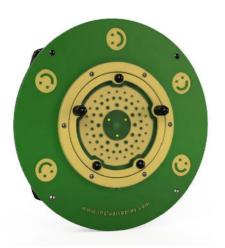

## Installation Sheet for IP19 - Microsphere







| Product Name          | Microsphere |
|-----------------------|-------------|
| Product Code          | IP19        |
| Document Release Date | 06/09/2021  |
| Document Rev          | 1           |
| Total Install Hours   | 2 Hours     |



### Call us +44(0)131 214 1180 www.inclusiveplay.com info@inclusiveplay.com

#### **MICROSPHERE RANGE**



Green and Yellow



Blue and Yellow



Green and Beige



# Call us +44(0)131 214 1180 www.inclusiveplay.com info@incl

info@inclusiveplay.com

## Installation Sheet for IP19 - Microshere





## Call us +44(0)131 214 1180

www.inclusiveplay.com i

info@inclusiveplay.com

#### MOUNTING DETAIL











## Call us +44(0)131 214 1180 www.inclusiveplay.com info@inclusiveplay.com

## FOOTING DETAIL

| Free Fall Height                        | N/A                |
|-----------------------------------------|--------------------|
| Wetpour QTY (M <sup>2</sup> )           | None Required      |
| Grassmat QTY (mat - 1.5m <sup>2</sup> ) | 1 Mat for Wear Pad |
| Loosefill (m <sup>2</sup> )             | None Required      |



6/6