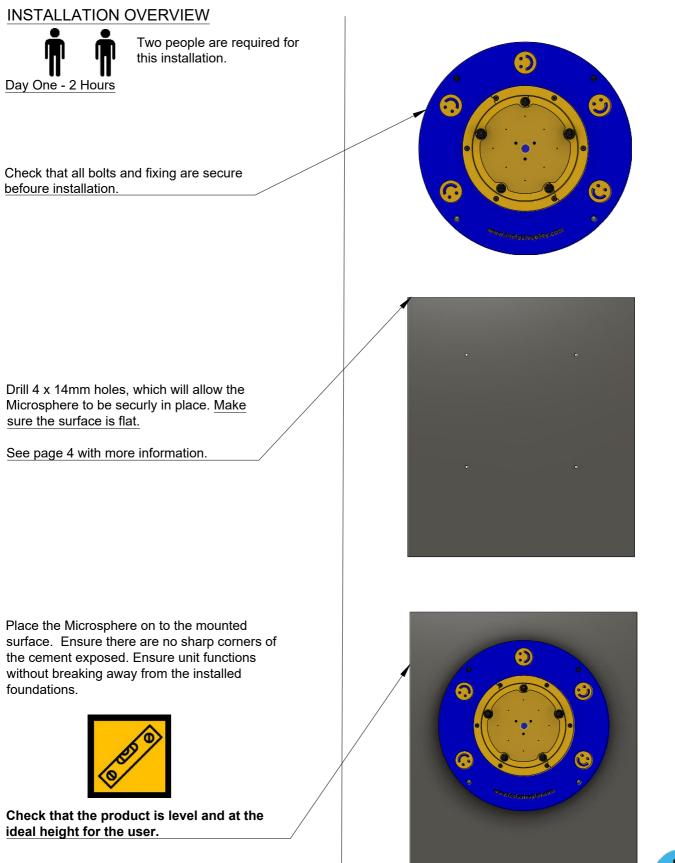

## Installation Sheet for IP19 - Microsphere

| Product Name          | Microsphere |
|-----------------------|-------------|
| Product Code          | IP19        |
| Document Release Date | 06/09/2021  |
| Document Rev          | 1           |
| Total Install Hours   | 2 Hours     |

## Installation Sheet for IP19 - Microshere