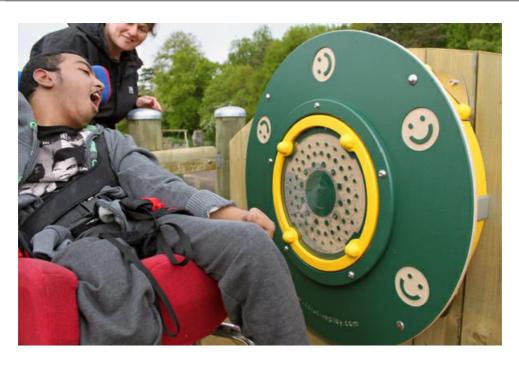

## Installation Sheet for IP19 - Microsphere

| Product Name          | Microsphere |
|-----------------------|-------------|
| Product Code          | IP19        |
| Document Release Date | 06/09/2021  |
| Document Rev          | 1           |
| Total Install Hours   | 2 Hours     |

#### **MICROSPHERE RANGE**

Green and Yellow

Blue and Yellow

Green and Beige