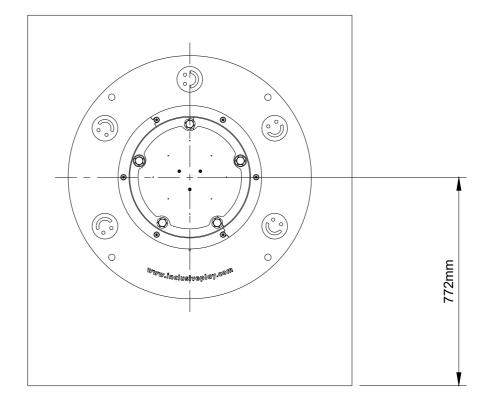

## Installation Sheet for IP19 - Microsphere







| Product Name          | Microsphere |
|-----------------------|-------------|
| Product Code          | IP19        |
| Document Release Date | 06/09/2021  |
| Document Rev          | 1           |
| Total Install Hours   | 2 Hours     |



### Call us +44(0)131 214 1180 www.inclusiveplay.com info@inclusiveplay.com

#### **MICROSPHERE RANGE**



Green and Yellow



Blue and Yellow



Green and Beige



# Call us +44(0)131 214 1180 www.inclusiveplay.com info@incl

info@inclusiveplay.com

## Installation Sheet for IP19 - Microshere





## Call us +44(0)131 214 1180

www.inclusiveplay.com i

info@inclusiveplay.com

#### MOUNTING DETAIL











## Call us +44(0)131 214 1180 www.inclusiveplay.com info@inclusiveplay.com

## FOOTING DETAIL

| Free Fall Height                        | N/A                |
|-----------------------------------------|--------------------|
| Wetpour QTY (M <sup>2</sup> )           | None Required      |
| Grassmat QTY (mat - 1.5m <sup>2</sup> ) | 1 Mat for Wear Pad |
| Loosefill (m <sup>2</sup> )             | None Required      |



6/6