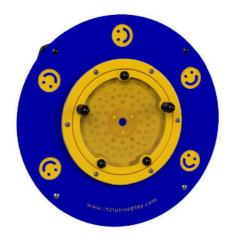

## Installation Sheet for IP19 - Microsphere







| Product Name          | Microsphere |
|-----------------------|-------------|
| Product Code          | IP19        |
| Document Release Date | 06/09/2021  |
| Document Rev          | 1           |
| Total Install Hours   | 2 Hours     |



### Call us +44(0)131 214 1180 www.inclusiveplay.com info@inclusiveplay.com

#### **MICROSPHERE RANGE**



Green and Yellow



Blue and Yellow



Green and Beige



# Call us +44(0)131 214 1180 www.inclusiveplay.com info@incl

info@inclusiveplay.com

## Installation Sheet for IP19 - Microshere





## Call us +44(0)131 214 1180

www.inclusiveplay.com i

info@inclusiveplay.com

#### MOUNTING DETAIL











## Call us +44(0)131 214 1180 www.inclusiveplay.com info@inclusiveplay.com

## FOOTING DETAIL

| Free Fall Height                        | N/A                |
|-----------------------------------------|--------------------|
| Wetpour QTY (M <sup>2</sup> )           | None Required      |
| Grassmat QTY (mat - 1.5m <sup>2</sup> ) | 1 Mat for Wear Pad |
| Loosefill (m <sup>2</sup> )             | None Required      |



6/6