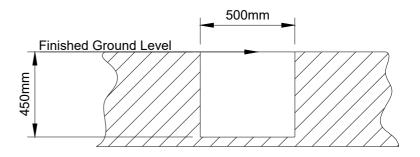

## INSTALLATION OVERVIEW

Two people are required for this installation.

Day One - 2 Hours

Check that all bolts and fixing are secure befoure installation.

Excavate to 500mm x 500mm x 450mm. See page 3. This is for the ground anchor support and cement.

CHECK PRODUCT IS LEVEL AND SECURE.

Within the allocated space excavate 500mm x 500mm x 450mm.

Place a slab or similar hard standing base into the bottom of the excavated hole. Ensure this is level

Hard Standing Base.