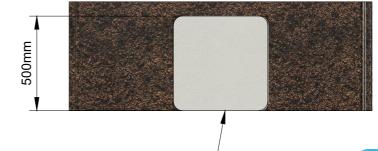

## INSTALLATION OVERVIEW

Two people are required for this installation.

Day One - 2 Hours

Check that all bolts and fixing are secure befoure installation.

Excavate to 500mm x 500mm x 450mm. See page 3. This is for the ground anchor support and cement.

CHECK PRODUCT IS LEVEL AND SECURE.

Within the allocated space excavate 500mm x 500mm x 450mm.

Place a slab or similar hard standing base into the bottom of the excavated hole. Ensure this is level

Hard Standing Base.