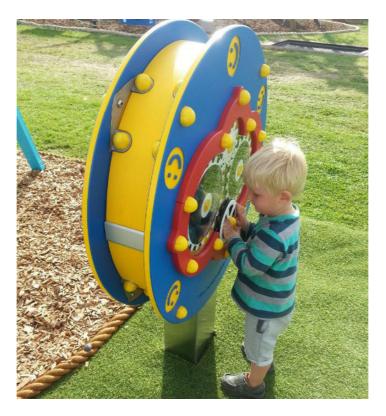

## Installation Sheet for IP18 - Minisphere

## INSTALLATION OVERVIEW

Two people are required for this installation.

Day One - 2 Hours

Check that all bolts and fixing are secure befoure installation.

Excavate to 500mm x 500mm x 450mm. See page 3. This is for the ground anchor support and cement.