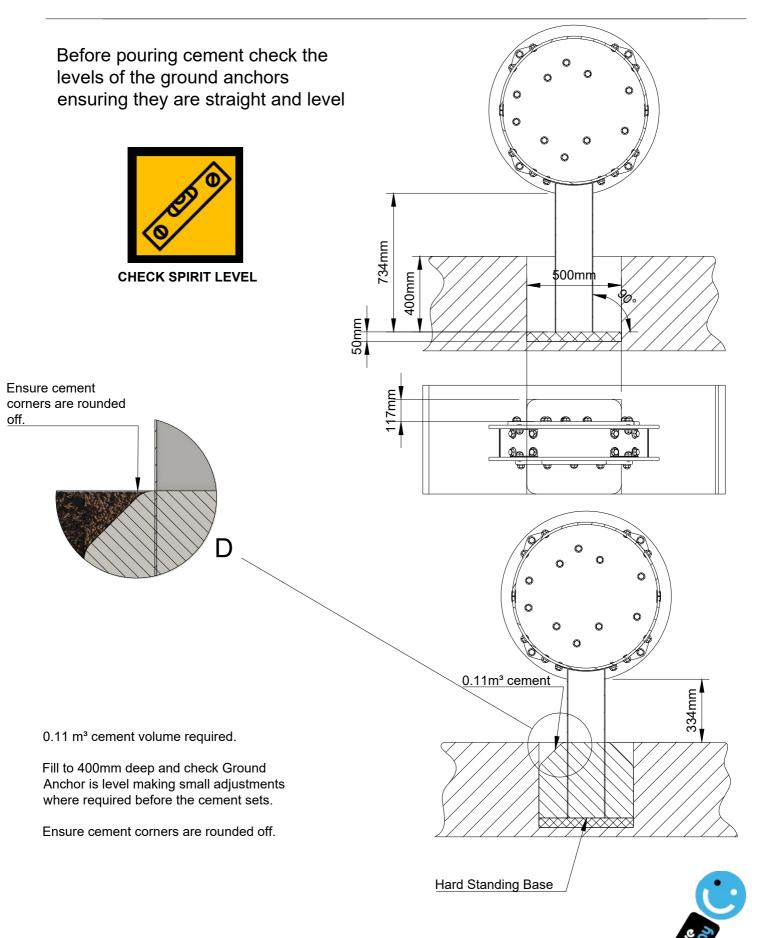

## INSTALLATION OVERVIEW

Two people are required for this installation.

Day One - 2 Hours

Check that all bolts and fixing are secure befoure installation.

Excavate to 500mm x 500mm x 450mm. See page 3. This is for the ground anchor support and cement.

Place a slab or similar hard standing base into the bottom of the excavated hole. Ensure this is level.

Position ground anchors in place. See page 4. Ensure the ground anchor is level.

Pour cement into the excavated hole, making sure that the inground support structure is fully immersed.

A total of 0.11m<sup>3</sup> is required of cement.

When cement is set, Ensure there are no sharp corners of the cement exposed. Ensure unit functions without breaking away from the installed foundations.

CHECK PRODUCT IS LEVEL AND SECURE.

Within the allocated space excavate 500mm x 500mm x 450mm.

Place a slab or similar hard standing base into the bottom of the excavated hole. Ensure this is level

Hard Standing Base.

Check to ensure the installed unit is level.