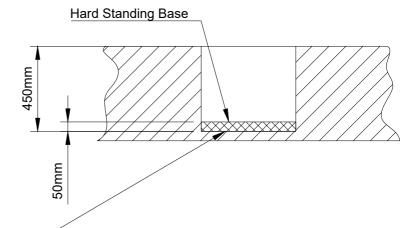

Place a slab or similar hard standing base into the bottom of the excavated hole. Ensure this is level.

Position ground anchors in place. See page 4. Ensure the ground anchor is level.

Pour cement into the excavated hole, making sure that the inground support structure is fully immersed.

CHECK PRODUCT IS LEVEL AND SECURE.

Within the allocated space excavate 500mm x 500mm x 450mm.

Place a slab or similar hard standing base into the bottom of the excavated hole. Ensure this is level

Hard Standing Base.