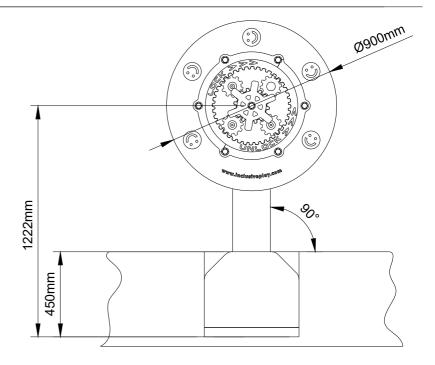

## INSTALLATION OVERVIEW

Two people are required for this installation.

Day One - 2 Hours

Check that all bolts and fixing are secure befoure installation.

Excavate to 500mm x 500mm x 450mm. See page 3. This is for the ground anchor support and cement.

CHECK PRODUCT IS LEVEL AND SECURE.

Within the allocated space excavate 500mm x 500mm x 450mm.

Place a slab or similar hard standing base into the bottom of the excavated hole. Ensure this is level

Hard Standing Base.