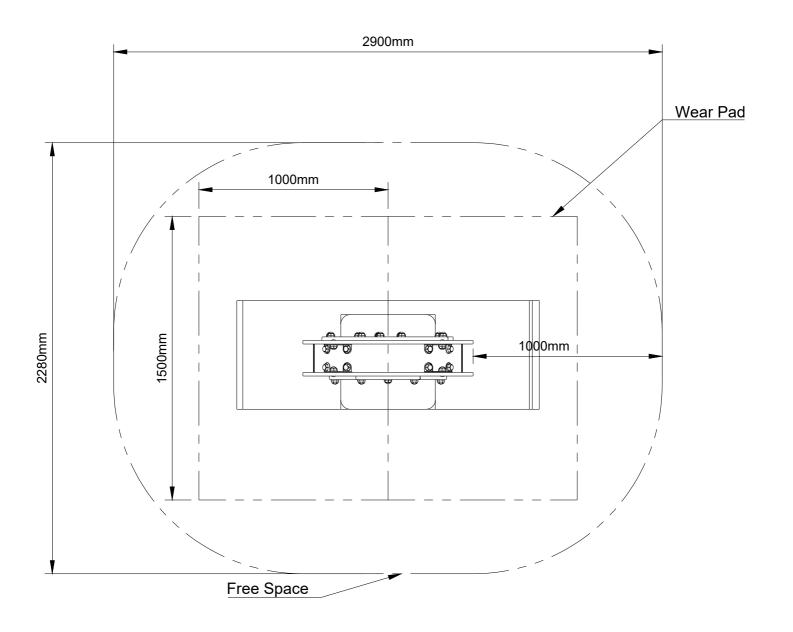

## SAFETY SURFACING DETAILS

| Product                    | IP8018              |
|----------------------------|---------------------|
| Free Fall Height           | N/A                 |
| Wtpour QTY (m²)            | None Required       |
| Grassmat QTY (mat - 1.5m²) | 2 mats for wear pad |
| Loosefill (m³)             | None Required       |