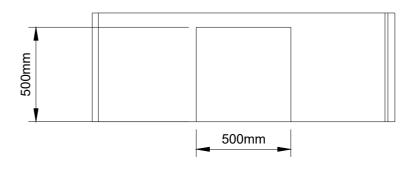

## INSTALLATION OVERVIEW

Two people are required for this installation.

Day One - 2 Hours

Check that all bolts and fixing are secure befoure installation.

Excavate to 500mm x 500mm x 450mm. See page 3. This is for the ground anchor support and cement.

CHECK PRODUCT IS LEVEL AND SECURE.

Within the allocated space excavate 500mm x 500mm x 450mm.

Place a slab or similar hard standing base into the bottom of the excavated hole. Ensure this is level

Hard Standing Base.