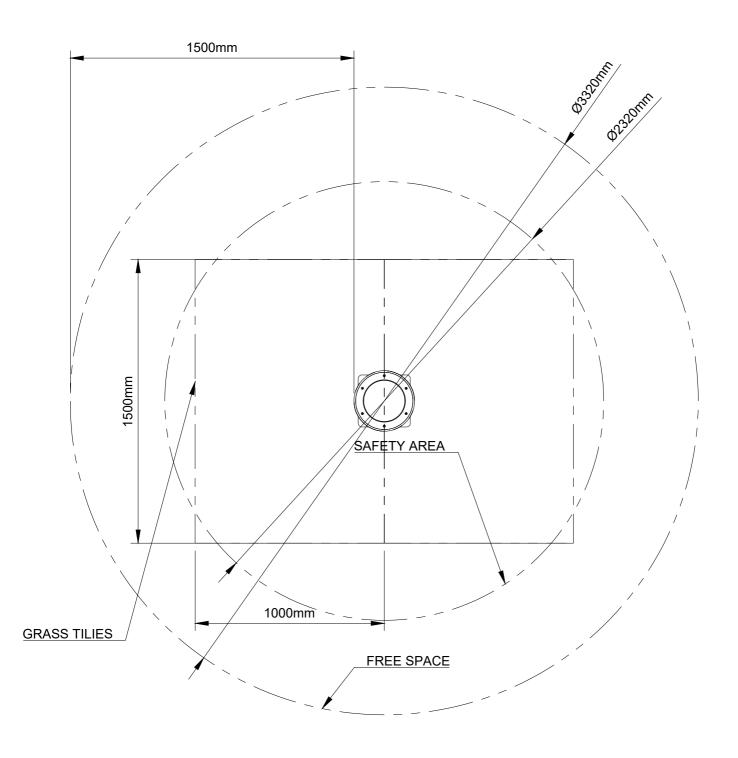

Check to ensure the installed unit is level.

| PRODUCT                 | IP07 Mezzo          |
|-------------------------|---------------------|
| Free Height of Fall     | 600mm               |
| Wet Pour (m²)           | None Required       |
| Grassmat (mat - 1.5 m²) | 2 mats for wear pad |
| Loosefil (m²)           | None Required       |