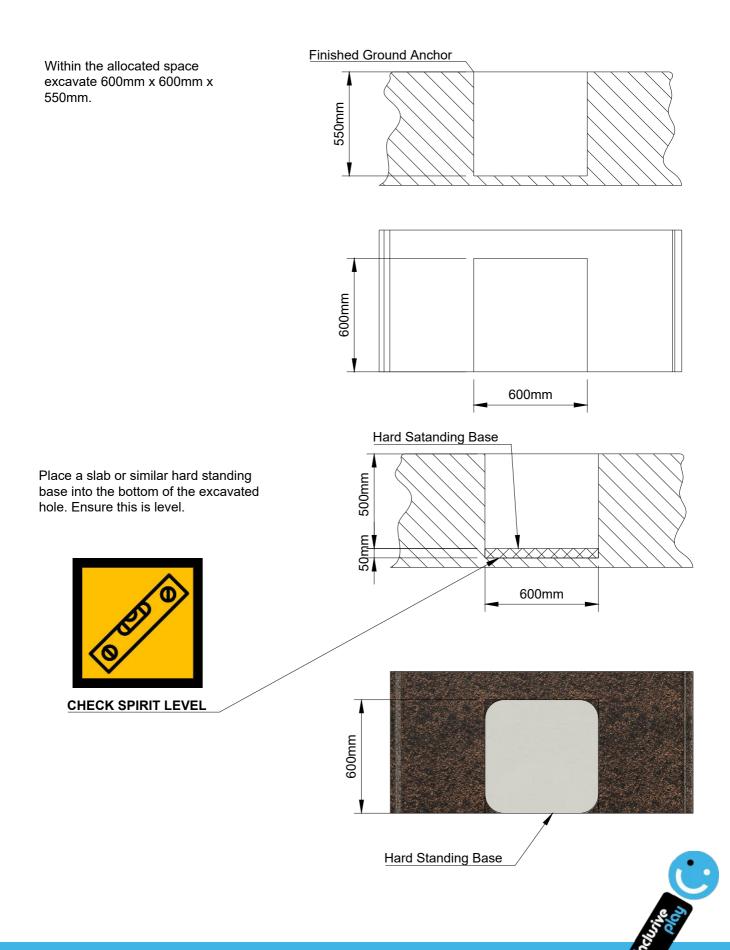

## INSTALLATION OVERVIEW

Two people are required for instalation.

Day One - 3 Hours

Check that all bolts and fixing are secure befoure installation.

Excavate to 600mm x 600mm x 550mm. See page 3. This is for the ground anchor support and cement.

Place a slab or similar hard standing base into the bottom of the excavated hole. Ensure this is level.

Position ground anchors in place. See page 4. Ensure the ground anchor is level

Pour cement into the excavated hole, making sure that the inground support structure is fully immersed, leaving only the springs exsposed.