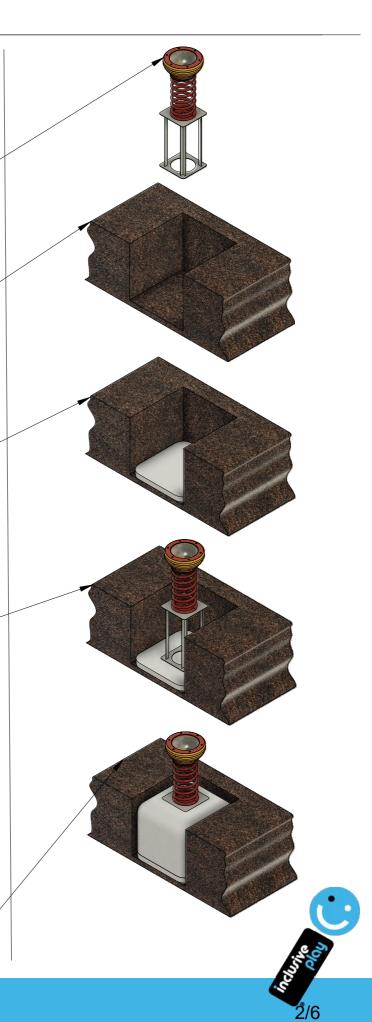

## INSTALLATION OVERVIEW

Two people are required for instalation.

Day One - 3 Hours

Check that all bolts and fixing are secure befoure installation.

Excavate to 600mm x 600mm x 550mm. See page 3. This is for the ground anchor support and cement.

Place a slab or similar hard standing base into the bottom of the excavated hole. Ensure this is level.

Position ground anchors in place. See page 4. Ensure the ground anchor is level

Pour cement into the excavated hole, making sure that the inground support structure is fully immersed, leaving only the springs exsposed.

A total of 0.20m³ is required of cement.

When cement is set, Ensure there are no sharp corners of the cement exposed. Ensure unit functions without breaking away from the installed foundations.

CHECK PRODUCT IS LEVEL AND SECURE.

Before pouring cement check the levels of the ground anchors ensuring they are straight and level.

**CHECK SPIRIT LEVEL** 

Only when the cementis set, Ensure all fixings are tight an secure before making good the surface by packing down any gaps with the surface material.

Check to ensure the installed unit is level.

| PRODUCT                 | IP07 Mezzo          |
|-------------------------|---------------------|
| Free Height of Fall     | 600mm               |
| Wet Pour (m²)           | None Required       |
| Grassmat (mat - 1.5 m²) | 2 mats for wear pad |
| Loosefil (m²)           | None Required       |