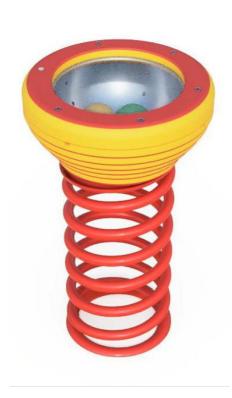

## Installation Sheet for IP07 - Mezzo

## INSTALLATION OVERVIEW

Two people are required for instalation.

Day One - 3 Hours

Check that all bolts and fixing are secure befoure installation.

Excavate to 600mm x 600mm x 550mm. See page 3. This is for the ground anchor support and cement.