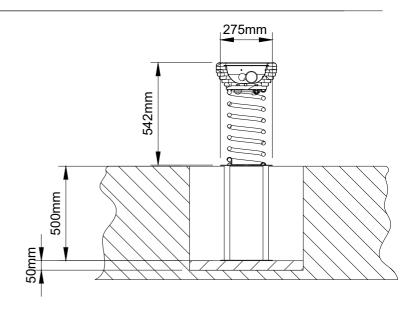

Place a slab or similar hard standing base into the bottom of the excavated hole. Ensure this is level.

Position ground anchors in place. See page 4. Ensure the ground anchor is level

Pour cement into the excavated hole, making sure that the inground support structure is fully immersed, leaving only the springs exsposed.

Before pouring cement check the levels of the ground anchors ensuring they are straight and level.

**CHECK SPIRIT LEVEL** 

Only when the cementis set, Ensure all fixings are tight an secure before making good the surface by packing down any gaps with the surface material.