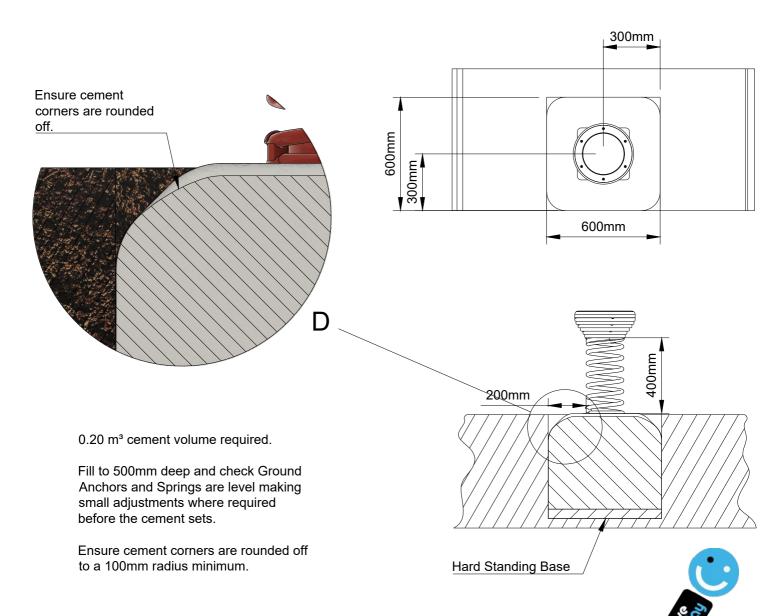

A total of 0.20m³ is required of cement.

When cement is set, Ensure there are no sharp corners of the cement exposed. Ensure unit functions without breaking away from the installed foundations.

CHECK PRODUCT IS LEVEL AND SECURE.

Before pouring cement check the levels of the ground anchors ensuring they are straight and level.

**CHECK SPIRIT LEVEL** 

Only when the cementis set, Ensure all fixings are tight an secure before making good the surface by packing down any gaps with the surface material.