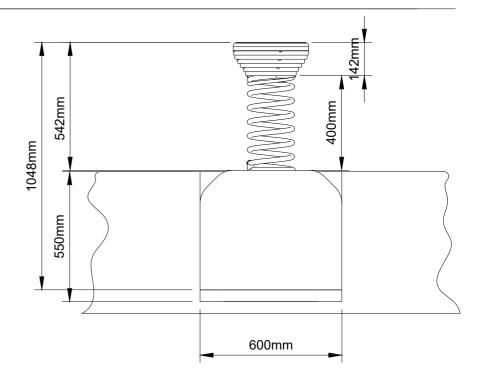

## INSTALLATION OVERVIEW

Two people are required for instalation.

Day One - 3 Hours

Check that all bolts and fixing are secure befoure installation.

Excavate to 600mm x 600mm x 550mm. See page 3. This is for the ground anchor support and cement.

Place a slab or similar hard standing base into the bottom of the excavated hole. Ensure this is level.

Position ground anchors in place. See page 4. Ensure the ground anchor is level

Pour cement into the excavated hole, making sure that the inground support structure is fully immersed, leaving only the springs exsposed.

A total of 0.20m³ is required of cement.

When cement is set, Ensure there are no sharp corners of the cement exposed. Ensure unit functions without breaking away from the installed foundations.

CHECK PRODUCT IS LEVEL AND SECURE.