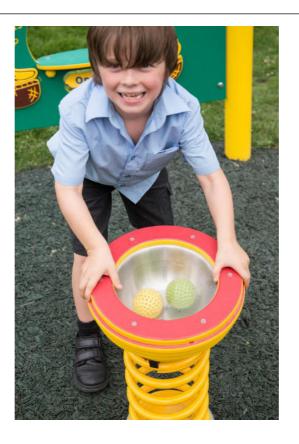

## Installation Sheet for IP07 - Mezzo

## INSTALLATION OVERVIEW

Two people are required for instalation.

Day One - 3 Hours

Check that all bolts and fixing are secure befoure installation.

Excavate to 600mm x 600mm x 550mm. See page 3. This is for the ground anchor support and cement.