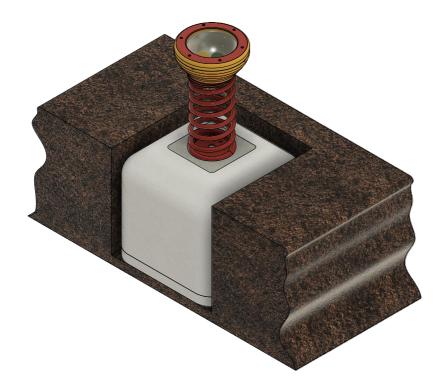

Place a slab or similar hard standing base into the bottom of the excavated hole. Ensure this is level.

Position ground anchors in place. See page 4. Ensure the ground anchor is level

Pour cement into the excavated hole, making sure that the inground support structure is fully immersed, leaving only the springs exsposed.