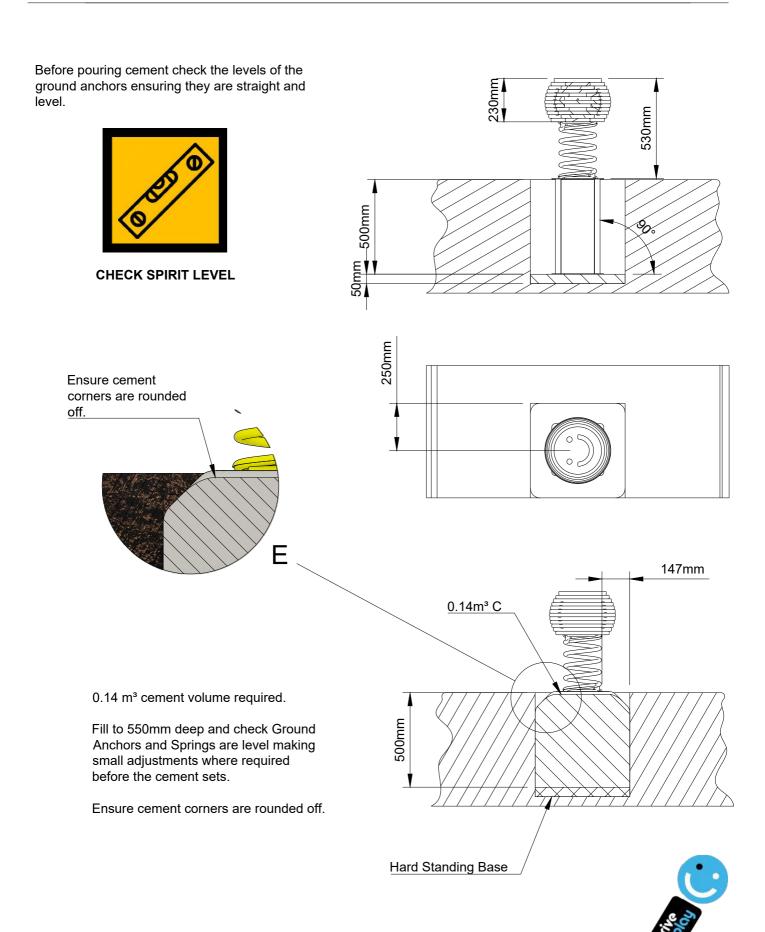

Place a slab or similar hard standing base into the bottom of the excavated hole. Ensure this is level.

Position ground anchors in place. See page 4. Ensure the ground anchor is level

Pour cement into the excavated hole, making sure that the inground support structure is fully immersed, leaving only the springs exsposed.

A total of 0.14m³ is required of cement.

When cement is set, Ensure there are no sharp corners of the cement exposed. Ensure unit functions without breaking away from the installed foundations.

CHECK PRODUCT IS LEVEL AND SECURE.