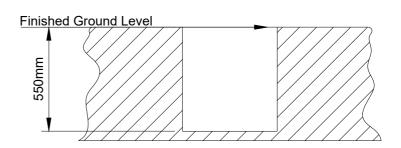

## INSTALLATION OVERVIEW

Two people are required for this installation.

Day One - 3 Hours

Check that all bolts and fixing are secure befoure installation.

Excavate to 500mm x 500mm x 550mm. See page 3. This is for the ground anchor support and cement.

Within the allocated space excavate 500mm x 500mm x 550mm.

Only when the cement is set and using the fixings provided.

Ensure all fixings are tight and secure before making good the surface by packing down any gaps with the surface material.