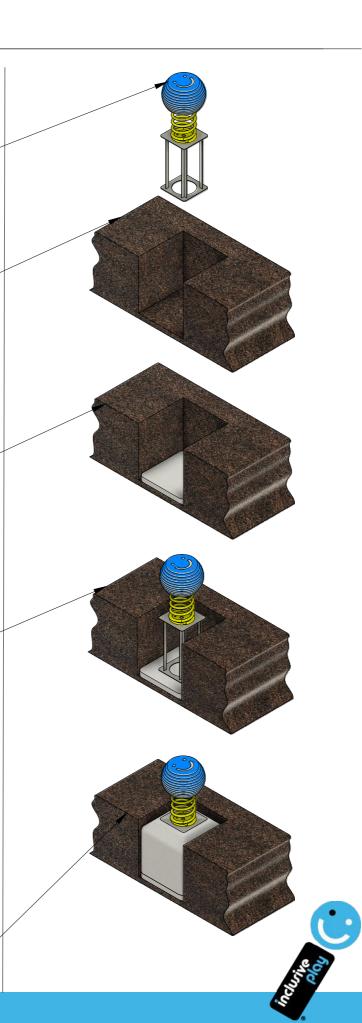

## INSTALLATION OVERVIEW

Two people are required for this installation.

Day One - 3 Hours

Check that all bolts and fixing are secure befoure installation.

Excavate to 500mm x 500mm x 550mm. See page 3. This is for the ground anchor support and cement.

Place a slab or similar hard standing base into the bottom of the excavated hole. Ensure this is level.

Position ground anchors in place. See page 4. Ensure the ground anchor is level

Pour cement into the excavated hole, making sure that the inground support structure is fully immersed, leaving only the springs exsposed.

A total of 0.14m³ is required of cement.

When cement is set, Ensure there are no sharp corners of the cement exposed. Ensure unit functions without breaking away from the installed foundations.

CHECK PRODUCT IS LEVEL AND SECURE.

Within the allocated space excavate 500mm x 500mm x 550mm.

Only when the cement is set and using the fixings provided.

Ensure all fixings are tight and secure before making good the surface by packing down any gaps with the surface material.