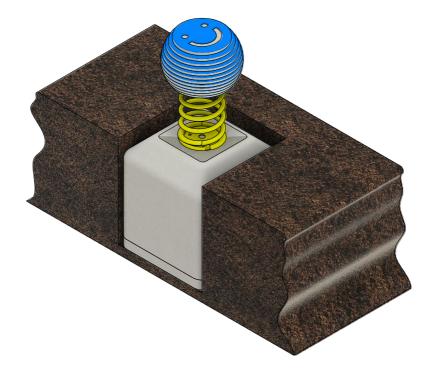

Place a slab or similar hard standing base into the bottom of the excavated hole. Ensure this is level.

Position ground anchors in place. See page 4. Ensure the ground anchor is level

Pour cement into the excavated hole, making sure that the inground support structure is fully immersed, leaving only the springs exsposed.

A total of 0.14m³ is required of cement.

When cement is set, Ensure there are no sharp corners of the cement exposed. Ensure unit functions without breaking away from the installed foundations.

CHECK PRODUCT IS LEVEL AND SECURE.