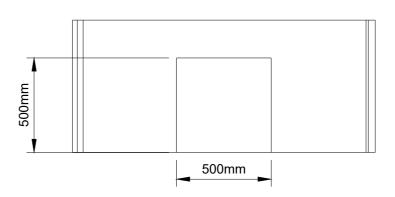

## INSTALLATION OVERVIEW

Two people are required for this installation.

Day One - 3 Hours

Check that all bolts and fixing are secure befoure installation.

Excavate to 500mm x 500mm x 550mm. See page 3. This is for the ground anchor support and cement.

Within the allocated space excavate 500mm x 500mm x 550mm.

Only when the cement is set and using the fixings provided.

Ensure all fixings are tight and secure before making good the surface by packing down any gaps with the surface material.