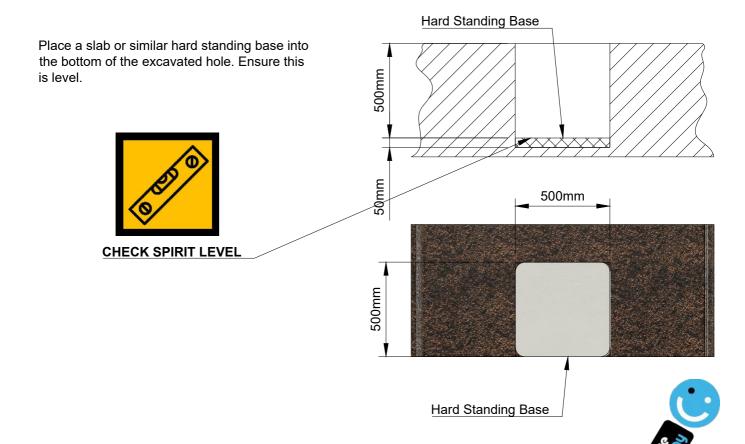

Place a slab or similar hard standing base into the bottom of the excavated hole. Ensure this is level.

Position ground anchors in place. See page 4. Ensure the ground anchor is level

Pour cement into the excavated hole, making sure that the inground support structure is fully immersed, leaving only the springs exsposed.