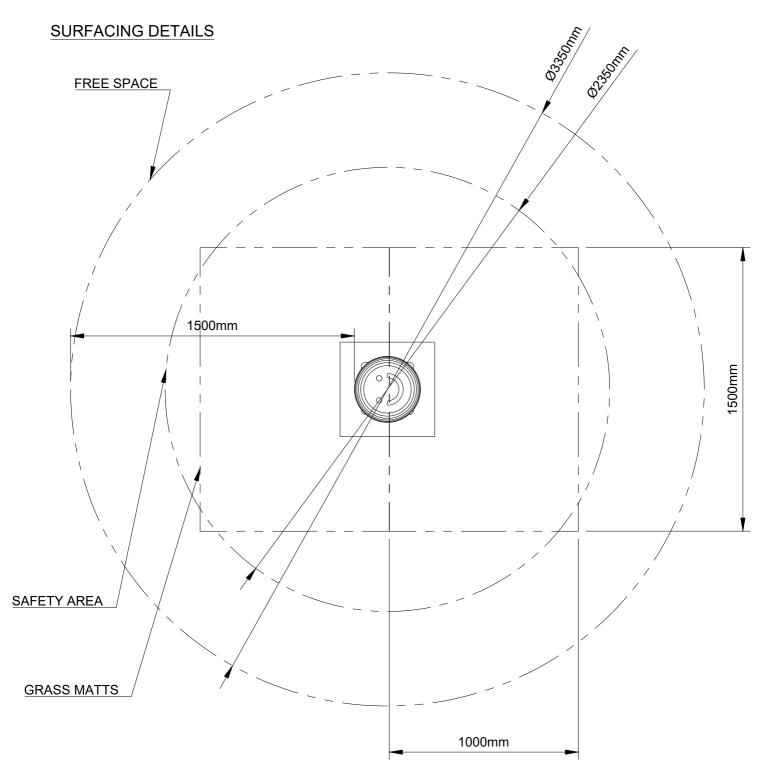

Check to ensure the installed

info@inclusiveplay.com

unit is level.

| PRODUCT          | IP8005 ORB |
|------------------|------------|
| Free Fall Height | 600mm      |
| Wet Pour         | 4.3m²      |
| Grass Matts      | 2          |
| Loosefill        | N/A        |