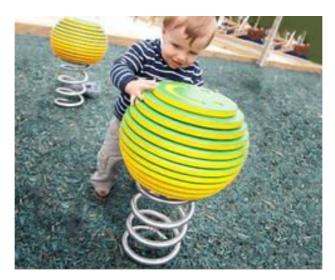

## Installation Sheet for IP05 - Orb

## INSTALLATION OVERVIEW

Two people are required for this installation.

Day One - 3 Hours

Check that all bolts and fixing are secure befoure installation.

Excavate to 500mm x 500mm x 550mm. See page 3. This is for the ground anchor support and cement.