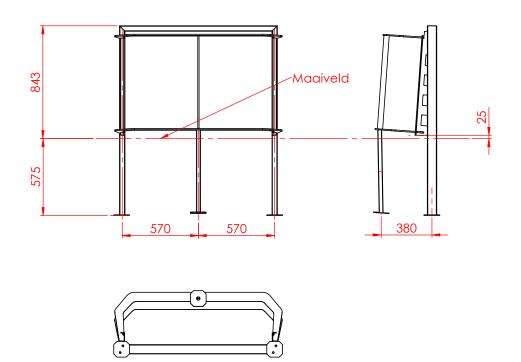

| Yelp               | Yalp<br>The Netherlands<br>+31 (0)547 289 410                                                                                                                                                                                                                                     | Material:            |              | Drawing nr:  | Drawing nr: , , , , , , , , , , , , , , , , , , , |        |           |
|--------------------|-----------------------------------------------------------------------------------------------------------------------------------------------------------------------------------------------------------------------------------------------------------------------------------|----------------------|--------------|--------------|----------------------